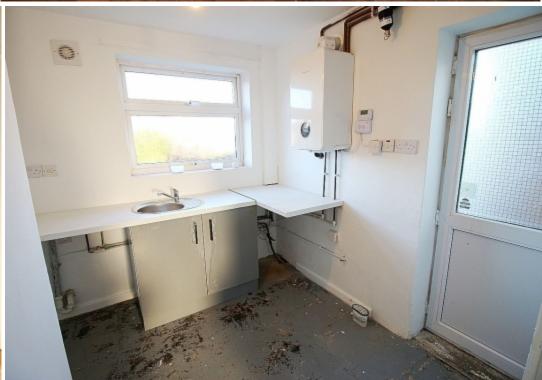

**Kitchen** w: 2.3m x l: 3.5m (w: 7' 7" x l: 11' 6")

With double base units, complimentary work surface areas, counter top sink and plumbing for utilities, side facing upvc door, rear facing upvc window, radiator and a glazed paneled door to understairs storage.