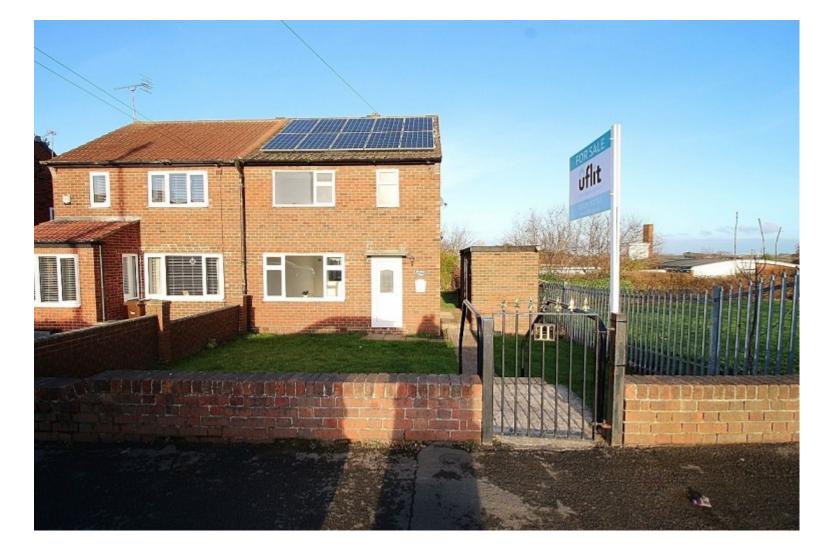

£140,000 OIRO

Linden Avenue, Wickersley, Rotherham

Semi-Detached House | 2 Bedrooms | 1 Bathroom

### **Main Particulars**

A LITTLE TLC IS ALL THAT'S NEEDED FROM YOU...TO CREATE THE PERFECT FAMILY HOME ON LINDEN AVENUE...!

Uflit are delighted to welcome to the market this two double bedroom semi detached property, in need of a little tlc whilst offering huge potential perfect for the first time buyer or growing family in the heart of this desirable and quiet location of Wickersley, close to all local amenities, excellent transport links and a stones throw away from the desirable academy schools. In brief a cloakroom entrance hall, open plan lounge diner and kitchen. To the first floor two double bedrooms and a modern family bathroom. To the outside the property benefits from a lawned frontage and a large enclosed garden to the rear with patio area. The property also benefits from solar panels. Don't Delay CALL UFLIT TODAY 01709 912730

#### Outside

To the front of the property a delicate wall protects a lawned garden with gated access. To the side a brick built out house offering storage and to the rear an enclosed private predominantly lawned garden with a decked patio.