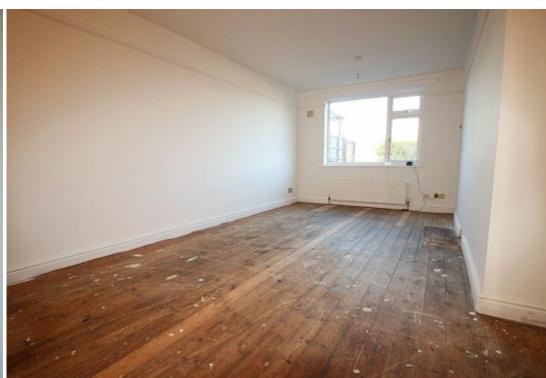

#### Landing

With a side facing upvc window, radiator, loft hatch creating additional space and doors giving access to two bedrooms and the family bathroom.

**Master bedroom** w: 4.5m x l: 2.6m (w: 14' 9" x l: 8' 6")

A double bedroom with over stairs storage cupboard, radiator and two front facing upvc windows.

**Bedroom 2** w: 3.3m x l: 3.3m (w: 10' 10" x l: 10' 10")

A further double bedroom with radiator and a rear facing upvc window.