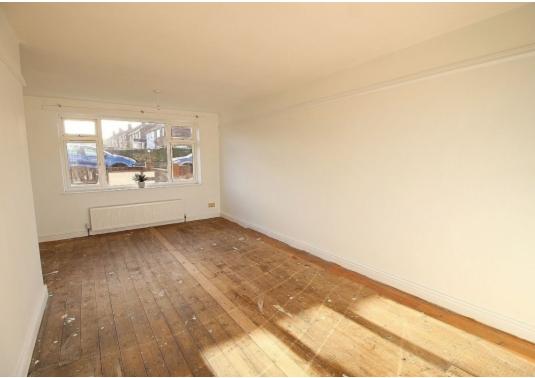

**Open Plan Lounge/Diner** w: 3.4m x l: 5.9m (w: 11' 2" x l: 19' 4")

A spacious open plan lounge diner benefitting from front and rear facing upvc windows allowing an abundance of light and two radiators add warmth.