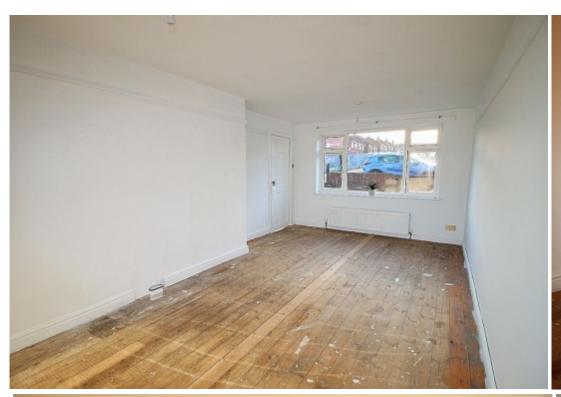

**Open Plan Lounge/Diner** w: 3.4m x l: 5.9m (w: 11' 2" x l: 19' 4")

A spacious open plan lounge diner benefitting from front and rear facing upvc windows allowing an abundance of light and two radiators add warmth.