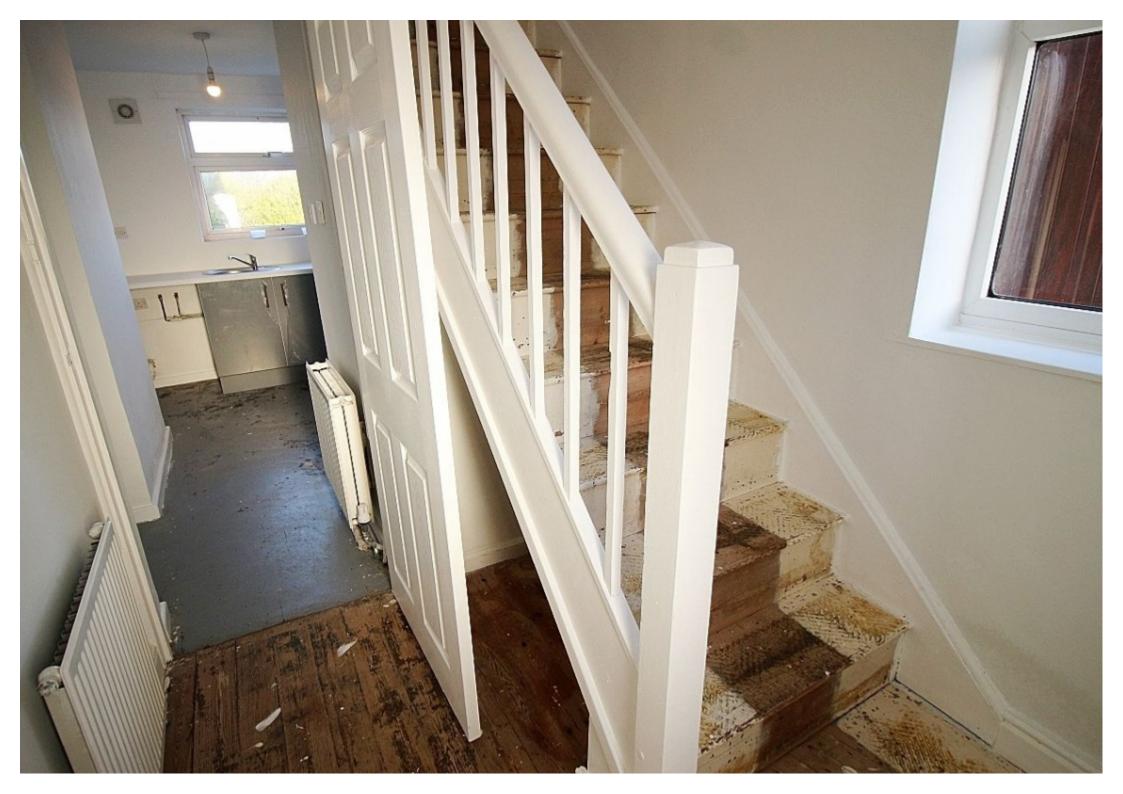

#### **Entrance hall**

A delicate canopy invites you through a glazed upvc door to a cosy hallway, spindled stairs leading to the first floor accommodation with understairs recess utilising space, radiator, side facing upvc window and doors giving access to the lounge/ diner and kitchen.

#### Landing

With a side facing upvc window, radiator, loft hatch creating additional space and doors giving access to two bedrooms and the family bathroom.

**Master bedroom** w: 4.5m x l: 2.6m (w: 14' 9" x l: 8' 6")