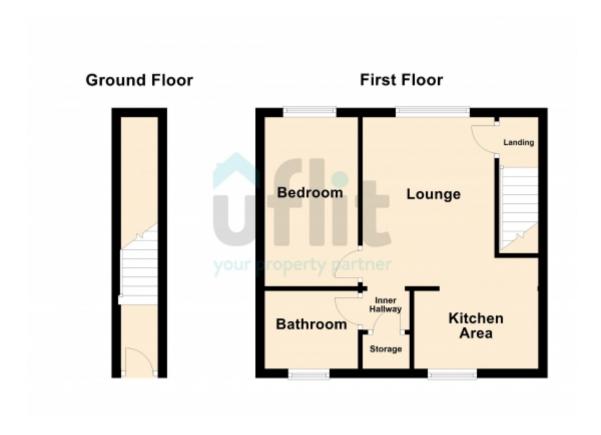

#### **Ground Floor Entrance Cloakroom**

Entering through a glazed composite door with carpeted stairs leading to the first floor apartment.

#### Landing

To the landing area a door gives access to the lounge.

**Breakfast kitchen** w: 2.7m x l: 1.7m (w: 8' 10" x l: 5' 7")

A breakfast kitchen featuring a range of wall and base units with complimentary work surface areas and tiled back panels. Appliances to include a gas hob and plumbing for further utilities, a front facing upvc window and radiator.

**Bedroom 1** w: 2.3m x l: 3.7m (w: 7' 7" x l: 12' 2")

A double bedroom with a rear facing upvc window, carpeted flooring and radiator.

**Bathroom** w: 2m x l: 1.7m (w: 6' 7" x l: 5' 7")

Comprising of a panelled bath, wash hand basin and low level wc. Fully tiled walls with complimentary flooring, panelled ceiling with spot lighting, heated towel rail and a front facing upvc window.

#### Outside

To the front of the property a low maintenance frontage and ample road side parking.

This floorplan is for illustrative purposes only and the location of doors, windows and other items are approximate.