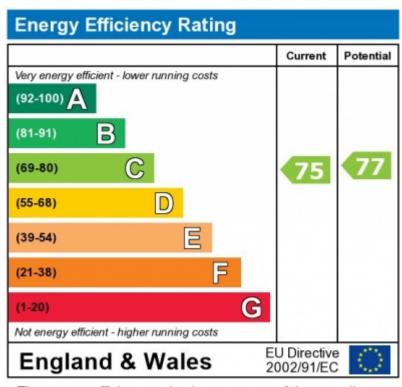

The energy efficiency rating is a measure of the overall efficiency of a home. The higher the rating the more energy

Telephone: 01709 912730