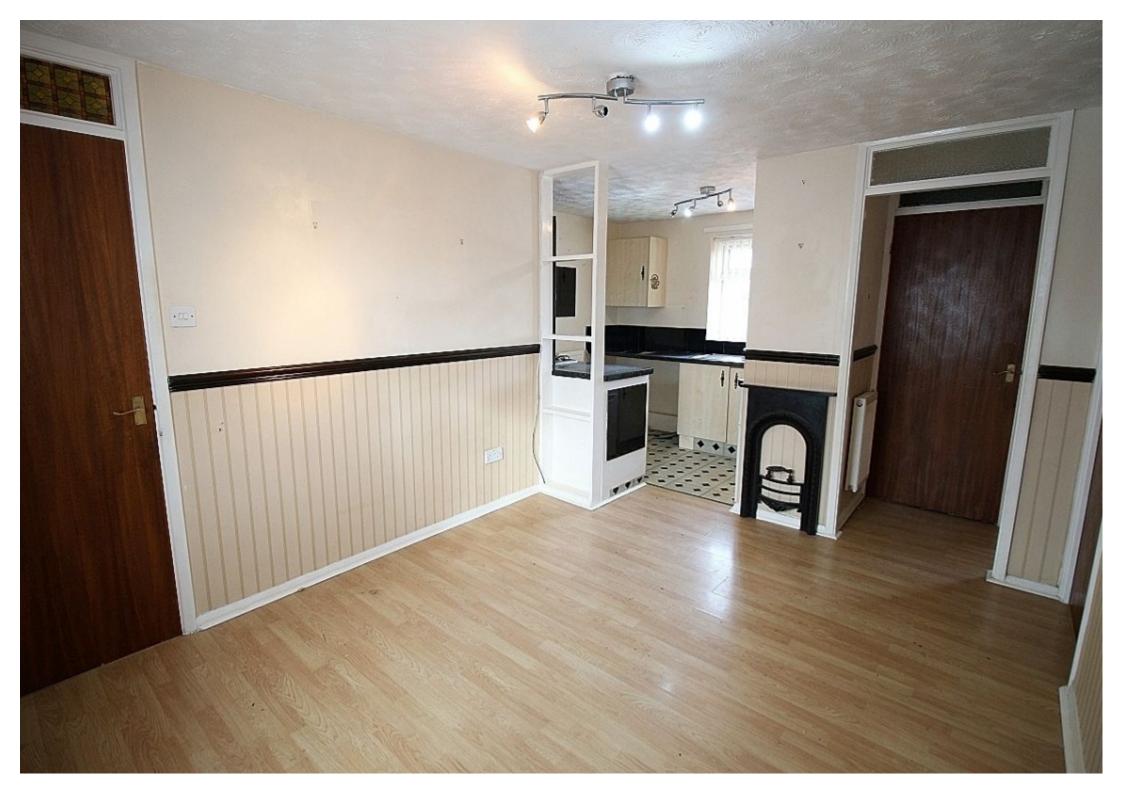

#### Landing

To the landing area a door gives access to the lounge.

**Breakfast kitchen** w: 2.7m x l: 1.7m (w: 8' 10" x l: 5' 7")

A breakfast kitchen featuring a range of wall and base units with complimentary work surface areas and tiled back panels. Appliances to include a gas hob and plumbing for further utilities, a front facing upvc window and radiator.

**Bedroom 1** w: 2.3m x l: 3.7m (w: 7' 7" x l: 12' 2")

A double bedroom with a rear facing upvc window, carpeted flooring and radiator.

**Bathroom** w: 2m x l: 1.7m (w: 6' 7" x l: 5' 7")

Comprising of a panelled bath, wash hand basin and low level wc. Fully tiled walls with complimentary flooring, panelled ceiling with spot lighting, heated towel rail and a front facing upvc window.