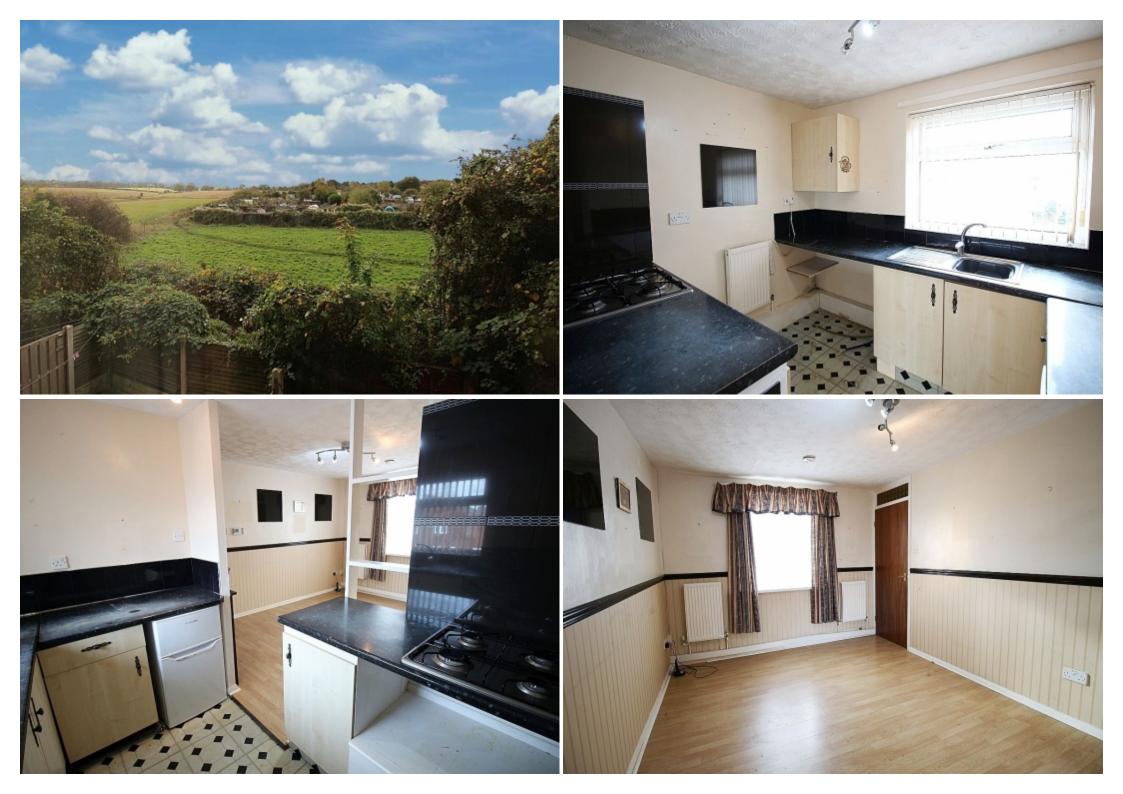

#### Landing

To the landing area a door gives access to the lounge.

**Breakfast kitchen** w: 2.7m x l: 1.7m (w: 8' 10" x l: 5' 7")

A breakfast kitchen featuring a range of wall and base units with complimentary work surface areas and tiled back panels. Appliances to include a gas hob and plumbing for further utilities, a front facing upvc window and radiator.

**Bedroom 1** w: 2.3m x l: 3.7m (w: 7' 7" x l: 12' 2")

A double bedroom with a rear facing upvc window, carpeted flooring and radiator.

**Bathroom** w: 2m x l: 1.7m (w: 6' 7" x l: 5' 7")

Comprising of a panelled bath, wash hand basin and low level wc. Fully tiled walls with complimentary flooring, panelled ceiling with spot lighting, heated towel rail and a front facing upvc window.

#### Outside

To the front of the property a low maintenance frontage and ample road side parking.

This floorplan is for illustrative purposes only and the location of doors, windows and other items are approximate.