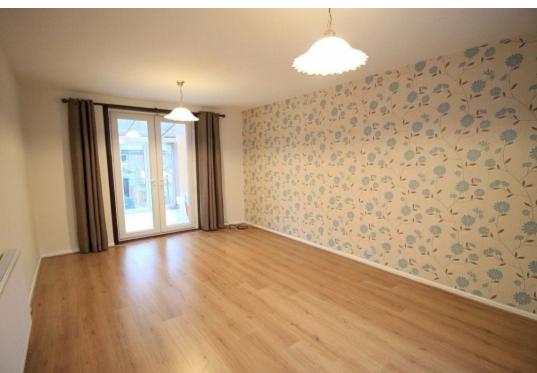

**Conservatory** w: 3.9m x l: 2.7m (w: 12' 10" x l: 8' 10")

Creating a further reception room with Karndean flooring and a side facing upvc glazed door to the garden.

**Lounge** w: 3.5m x l: 5.3m (w: 11' 6" x l: 17' 5")

A large modern lounge with focal feature wall, a large front facing upvc window allows an abundance of light whilst French doors to the conservatory further illuminate and a radiator adds warmth.

**Conservatory** w: 3.8m x l: 2.7m (w: 12' 6" x l: 8' 10")

A further spacious reception room with Amtico flooring, two radiators and French doors opening onto the garden.