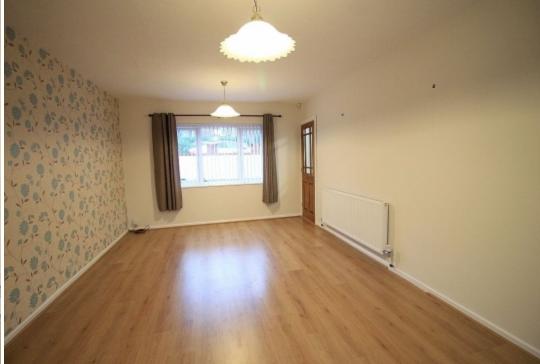

**Conservatory** w: 3.9m x l: 2.7m (w: 12' 10" x l: 8' 10")

Creating a further reception room with Karndean flooring and a side facing upvc glazed door to the garden.

**Lounge** w: 3.5m x l: 5.3m (w: 11' 6" x l: 17' 5")

A large modern lounge with focal feature wall, a large front facing upvc window allows an abundance of light whilst French doors to the conservatory further illuminate and a radiator adds warmth.

**Conservatory** w: 3.8m x l: 2.7m (w: 12' 6" x l: 8' 10")