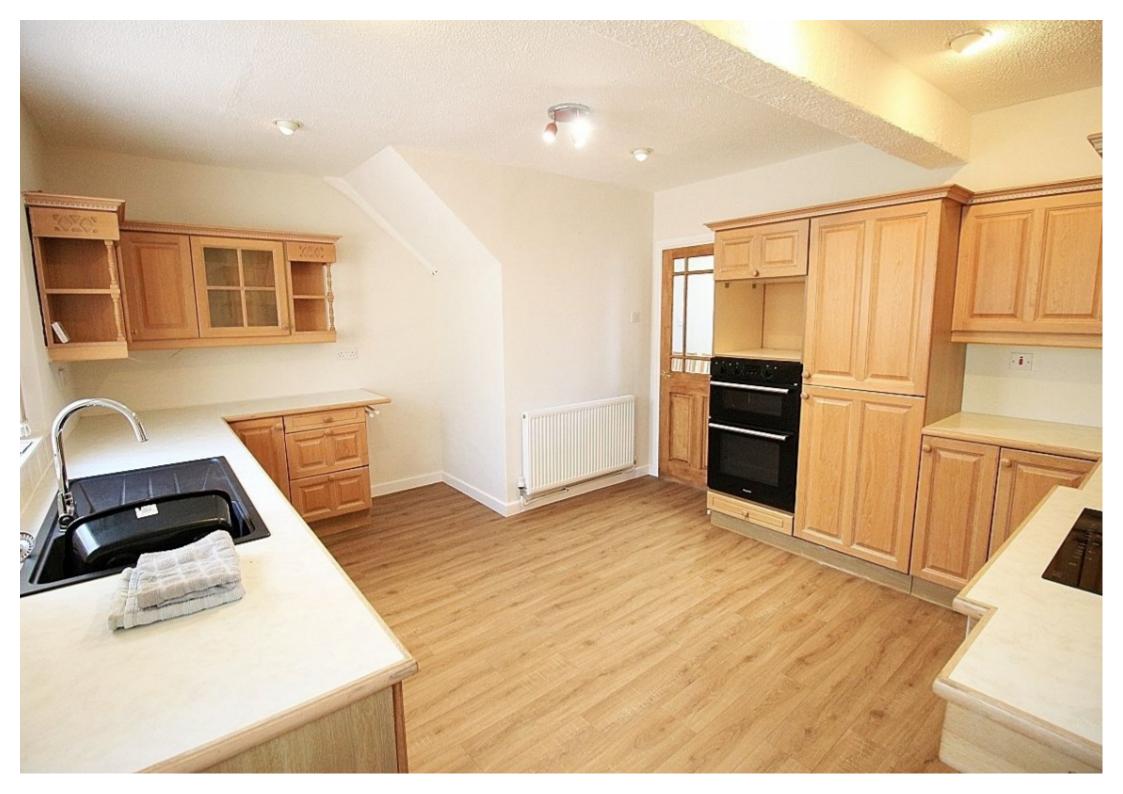

**Breakfast Kitchen/ Diner** w: 4.5m x l: 3.9m (w: 14' 9" x l: 12' 10")

A solid wood kitchen featuring a large range of wall and base units with complimentary work surface areas, counter top composite sink and tiled back panels. Integrated appliances to include an electric double oven with plumbing for further utilities. Vinyl flooring seamlessly flows throughout, rear facing upvc window, radiator and a glazed upvc door to the conservatory.