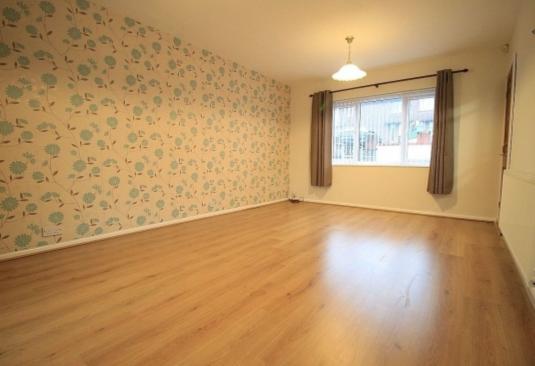

**Conservatory** w: 3.9m x l: 2.7m (w: 12' 10" x l: 8' 10")

Creating a further reception room with Karndean flooring and a side facing upvc glazed door to the garden.

**Lounge** w: 3.5m x l: 5.3m (w: 11' 6" x l: 17' 5")

A large modern lounge with focal feature wall, a large front facing upvc window allows an abundance of light whilst French doors to the conservatory further illuminate and a radiator adds warmth.

**Conservatory** w: 3.8m x l: 2.7m (w: 12' 6" x l: 8' 10")