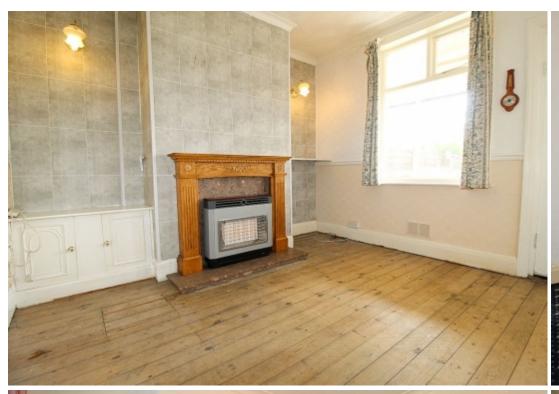

**Diner** w: 3.5m x l: 3.4m (w: 11' 6" x l: 11' 2")

A further reception room with a decorative panelled feature wall with bespoke shelving and a further fire adopting the chimney breast with recess shelving. Radiator, a

rear facing upvc window, door to under stairs storage and further glazed panelled doors to the kitchen and conservatory.

**Kitchen** w: 1.7m x l: 2.4m (w: 5' 7" x l: 7' 10")

With a range of wall and base units with work surface areas and fully tiled back panels, plumbing for utilities and a ceramic sink sat in the recess bay utilising space. Tiled flooring, a rear facing upvc window and radiator.