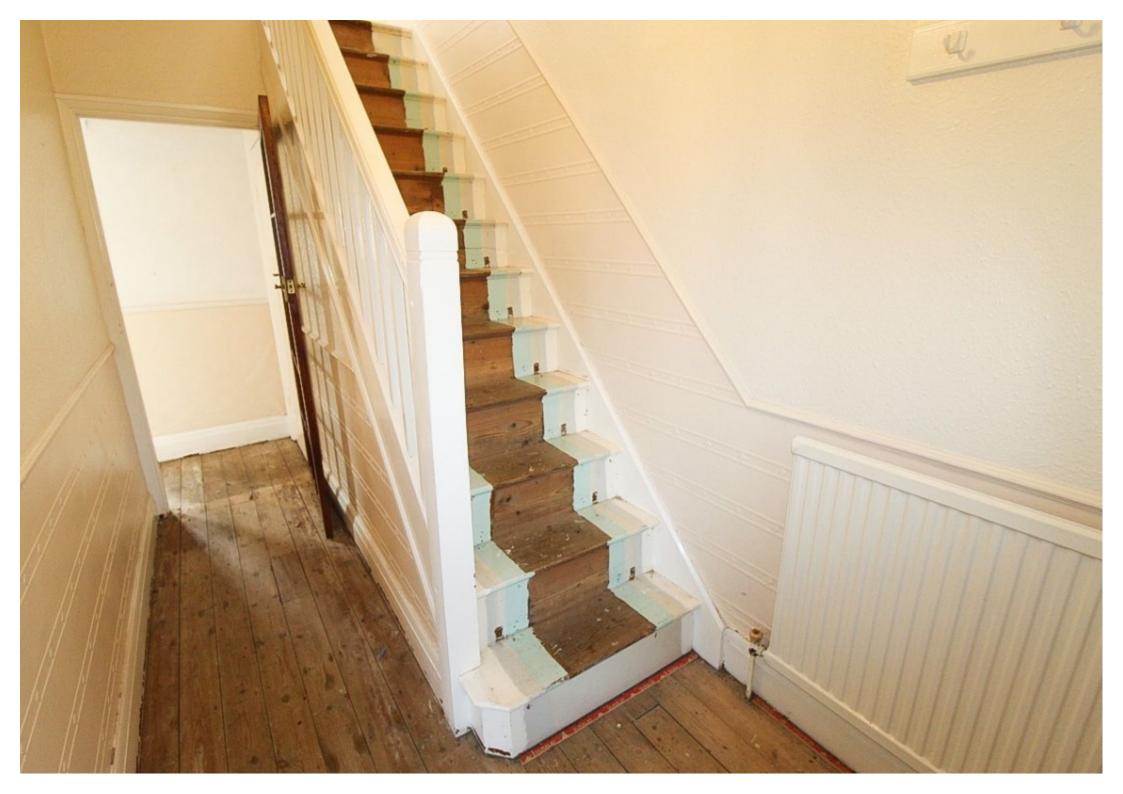

Entering through a front glazed solid wood door with glazed side panel, stairs leading to the first floor accommodation, radiator and solid wood glazed panelled doors giving access to the lounge and dining room.

#### Landing

A spindled banister landing with a side facing upvc window and doors giving access to three bedrooms and the family bathroom.

**Master bedroom** w: 3.3m x l: 4m (w: 10' 10" x l: 13' 1")

A double bedroom with a range of built-in furniture, radiator and a front facing upvc bay window.