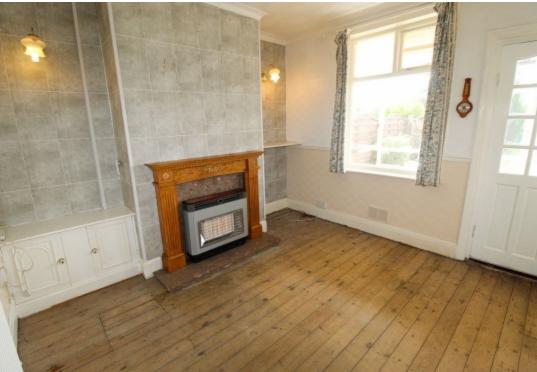

**Diner** w: 3.5m x l: 3.4m (w: 11' 6" x l: 11' 2")

A further reception room with a decorative panelled feature wall with bespoke shelving and a further fire adopting the chimney breast with recess shelving. Radiator, a

rear facing upvc window, door to under stairs storage and further glazed panelled doors to the kitchen and conservatory.

**Kitchen** w: 1.7m x l: 2.4m (w: 5' 7" x l: 7' 10")

With a range of wall and base units with work surface areas and fully tiled back panels, plumbing for utilities and a ceramic sink sat in the recess bay utilising space. Tiled flooring, a rear facing upvc window and radiator.