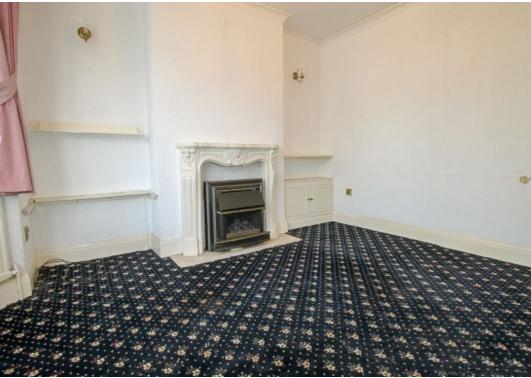

**Lounge** w: 3.5m x l: 4m (w: 11' 6" x l: 13' 1")

A spacious lounge with a focal feature fire place with bespoke recess shelving, a large front facing upvc bay window allowing an abundance of light and a radiator adds warmth.