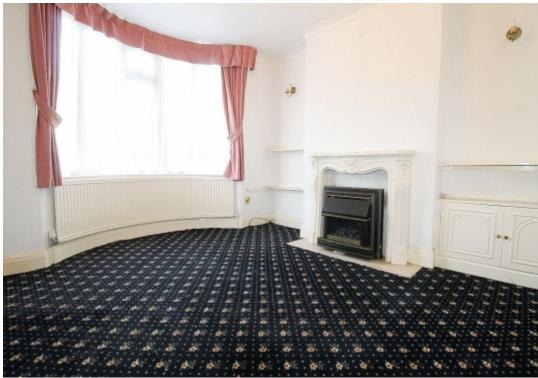

**Lounge** w: 3.5m x l: 4m (w: 11' 6" x l: 13' 1")

A spacious lounge with a focal feature fire place with bespoke recess shelving, a large front facing upvc bay window allowing an abundance of light and a radiator adds warmth.