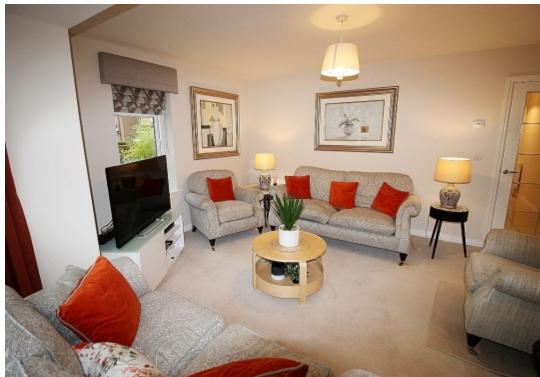

**Lounge** w: 4.8m x l: 4.5m (w: 15' 9" x l: 14' 9")

A spacious and modern living area boasting a large bay adopting French doors opening on to the garden along with two side facing upvc windows allowing the light to flow through this space, carpeted flooring and two radiators add warmth.