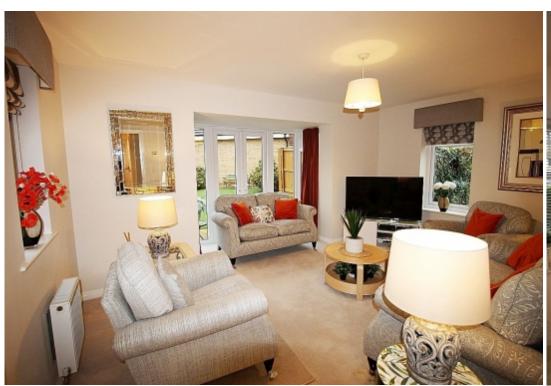

**Lounge** w: 4.8m x l: 4.5m (w: 15' 9" x l: 14' 9")

A spacious and modern living area boasting a large bay adopting French doors opening on to the garden along with two side facing upvc windows allowing the light to flow through this space, carpeted flooring and two radiators add warmth.