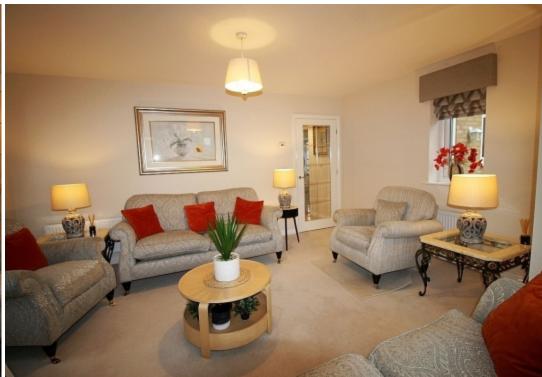

**Lounge** w: 4.8m x l: 4.5m (w: 15' 9" x l: 14' 9")

A spacious and modern living area boasting a large bay adopting French doors opening on to the garden along with two side facing upvc windows allowing the light to flow through this space, carpeted flooring and two radiators add warmth.