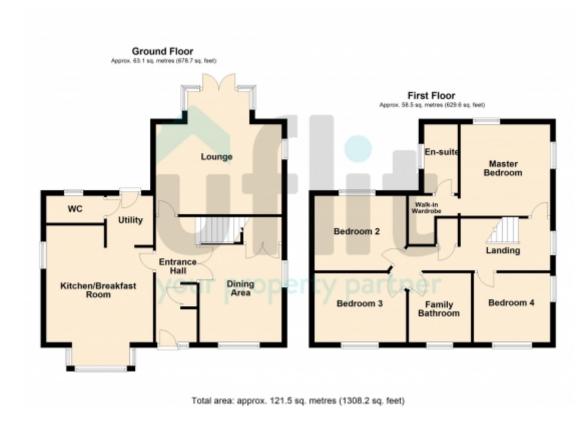

#### Outside

A welcoming manicured foliage frontage protects lawned gardens with an attractive block paved driveway offering ample off road parking leading to the detached brick

This floorplan is for illustrative purposes only and the location of doors, windows and other items are approximate.