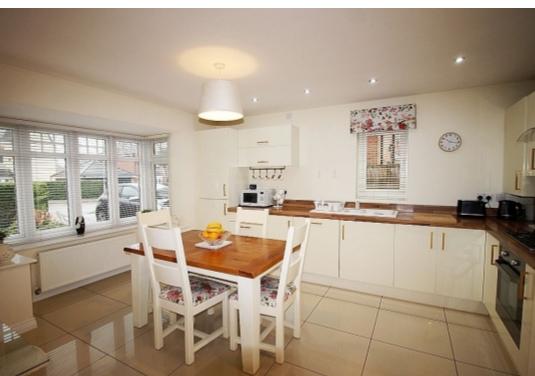

**Open Plan Breakfast/ Kitchen** w: 3.8m x l: 5.2m (w: 12' 6" x l: 17' 1")

A great family entertainment space and a focal point of this family home featuring a modern kitchen comprising of a range of wall and base units with complimentary work surface areas, counter top ceramic sink and upstands, spot lighting and under counter mood lighting. Appliances to include a built in oven, gas hob with stainless steel back panel, extractor fan, integrated dishwasher and fridge freezer. A large bay upvc window along with a side facing upvc window illuminates, tiled flooring flows seamlessly throughout and into the utility and wc.