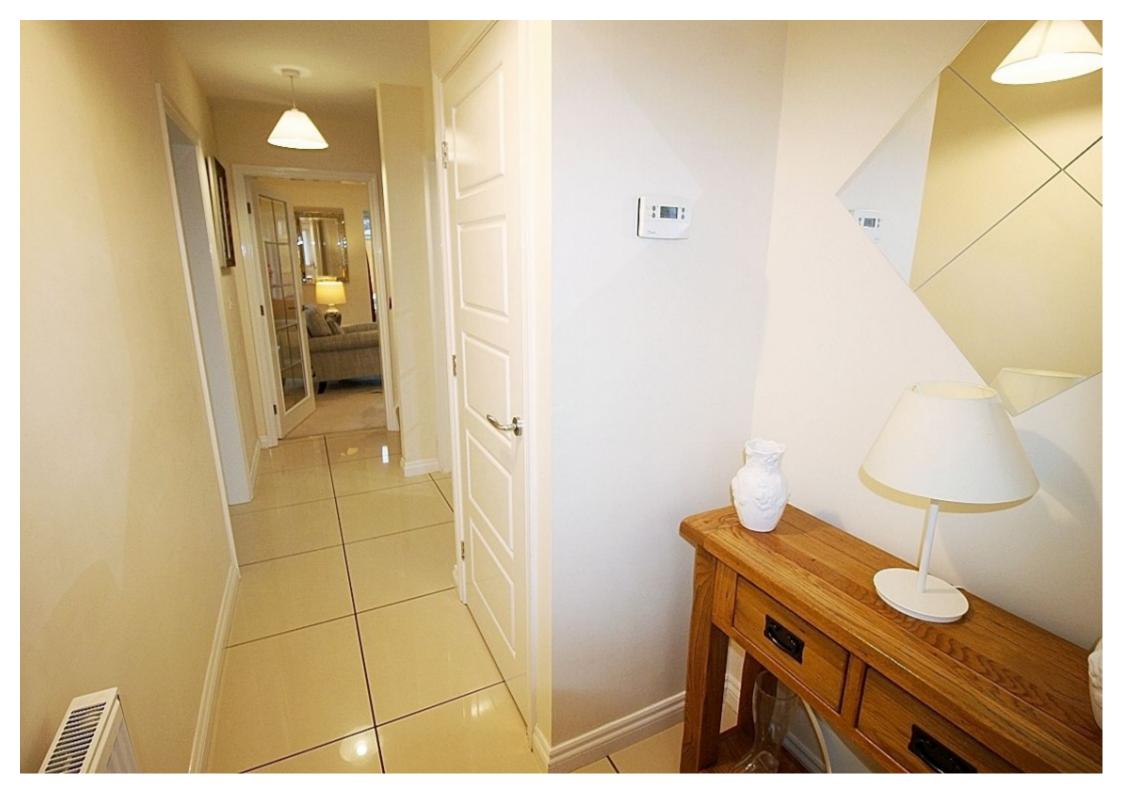

#### **Entrance hall**

A delicate canopy invites you through a composite glazed door with glazed side panel to a warming hallway featuring beautiful tiled flooring which seamlessly flows through to the kitchen area, carpeted stairs lead to the first floor accommodation, radiator, beautiful French glazed doors giving access to the dining area and a further doors giving access to the breakfast kitchen, lounge and storage cupboard.