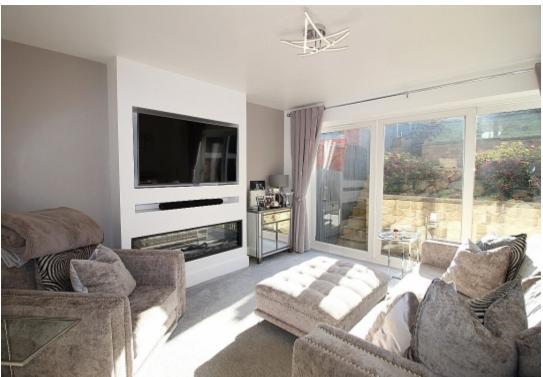

**Lounge** w: 4.2m x l: 3.6m (w: 13' 9" x l: 11' 10")

A beautifully appointed lounge with a fabulous media wall adopting the tv and a stunning fire, carpeted flooring, designer radiator and understairs storage. A beautiful addition to this property is the rear patio doors with a large glazed side panel overlooking the rear garden and allowing an abundance of light through this space.