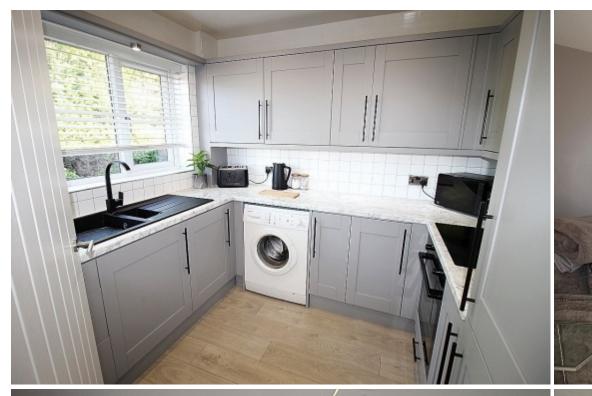

**Kitchen** w: 2.7m x l: 2.4m (w: 8' 10" x l: 7' 10")

A beautiful kitchen featuring a range of modern shaker wall and base units with complimentary worksurface areas, counter top resin sink and tiled back panels, Appliances to include a built-in oven, hob, extractor fan and integrated fridge/ freezer. Vinyl flooring, spot lighting and a front facing upvc window.