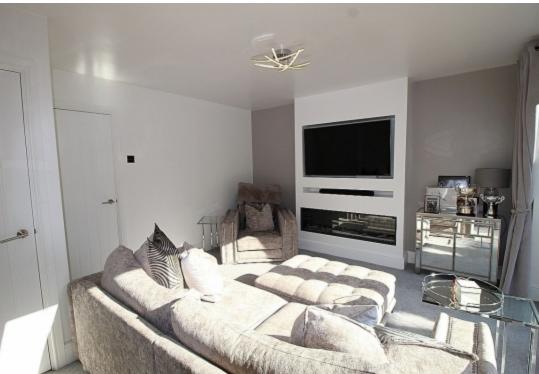

**Lounge** w: 4.2m x l: 3.6m (w: 13' 9" x l: 11' 10")

A beautifully appointed lounge with a fabulous media wall adopting the tv and a stunning fire, carpeted flooring, designer radiator and understairs storage. A beautiful addition to this property is the rear patio doors with a large glazed side panel overlooking the rear garden and allowing an abundance of light through this space.