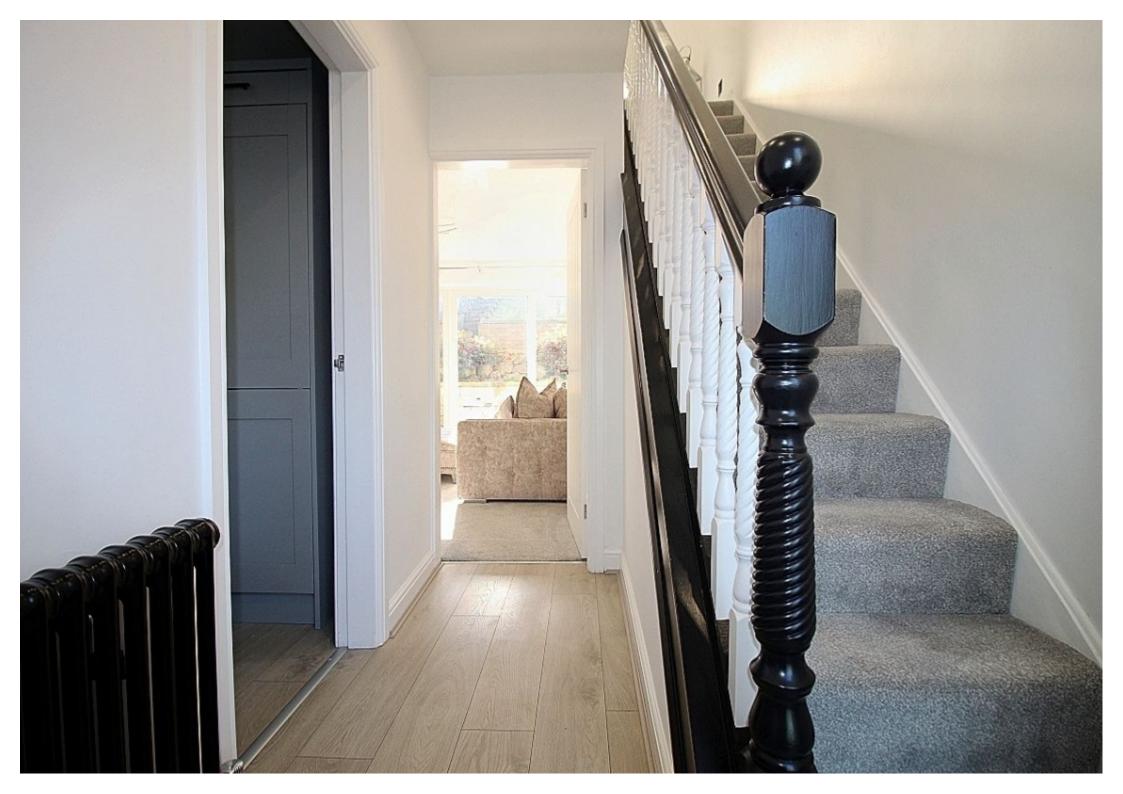

#### **Entrance hall**

Entering through a stylish composite door with side glazed panel to a hallway with laminate flooring seamlessly flowing through to the kitchen. Designer radiator, spot lighting, carpeted spindled stairs and doors giving access to the lounge and kitchen.