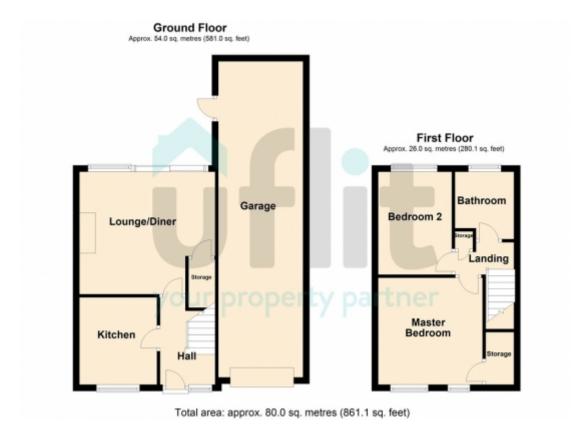

#### FIRST FLOOR:

A carpeted landing giving access to two double bedrooms, family bathroom, built-in storage cupboard and a loft hatch.

**Bedroom 1** w: 3.3m x l: 3.3m (w: 10' 10" x l: 10' 10")

A double bedroom with a beautiful feature wall, large over stairs storage cupboard, carpeted flooring, radiator, spot lighting and two front facing upvc windows.

#### **Bedroom 2**

w: 3.3m x l: 2.3m (w: 10' 10" x l: 7' 7")

A further double bedroom with carpeted flooring, radiator, spot lighting and a rear facing upvc window.

**Family Bathroom** w: 2.1m x l: 1.8m (w: 6' 11" x l: 5' 11")

This floorplan is for illustrative purposes only and the location of doors, windows and other items are approximate.

Agents notes: All measurements are approximate and for general guidance only and whilst every attempt has been made to ensure accuracy, they must not be relied on. The fixtures, fittings and appliances referred to have not been tested and therefore no guarantee can be given that they are in working order. Internal photographs are reproduced for general information and it must not be inferred that any item shown is included with the property. Copyright © 2024 11819355 Registered Office: , 29 Brinsworth Lane, Brinsworth, Rotherham, S60 5BS