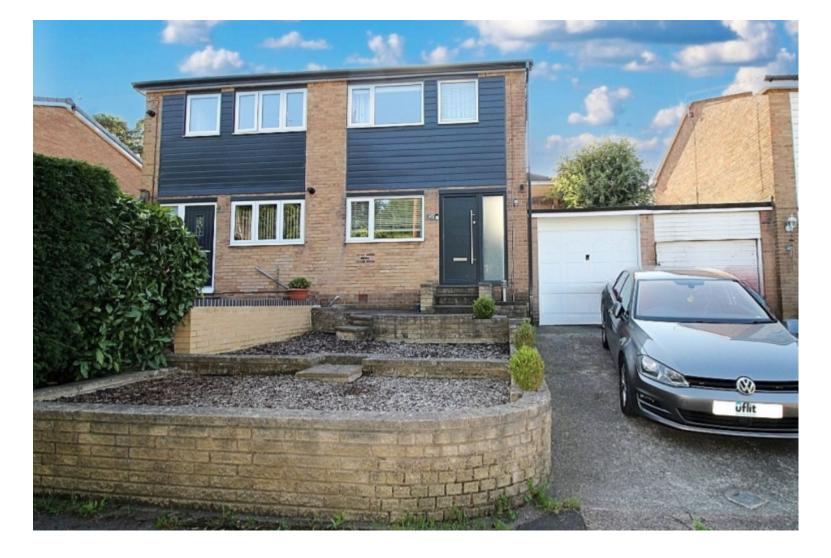

£160,000 OIRO

Sunnybank Crescent, Brinsworth, Rotherham

Semi-Detached House | 2 Bedrooms | 1 Bathroom

#### Outside

The property commands an elevated position overlooking woodlands. To the front a wall protects delicately tiered low maintenance manicured gardens and a driveway provides off road parking which in turn leads to a large adjoining garage. To the rear an enclosed landscaped tiered garden with a paved patio area with steps leading to three tiered areas featuring a lawned garden and a further paved sun terrace, further steps lead to further lawned gardens and this leads to a beautifully erected decked area. The benefit of this property is its elevated position admiring the views.