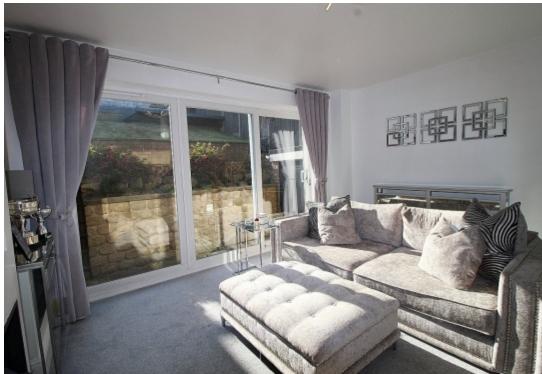

**Lounge** w: 4.2m x l: 3.6m (w: 13' 9" x l: 11' 10")

A beautifully appointed lounge with a fabulous media wall adopting the tv and a stunning fire, carpeted flooring, designer radiator and understairs storage. A beautiful addition to this property is the rear patio doors with a large glazed side panel overlooking the rear garden and allowing an abundance of light through this space.