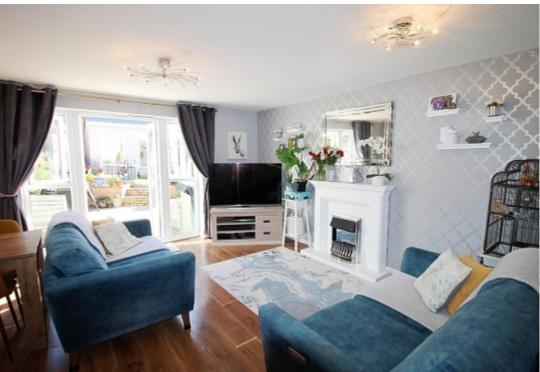

#### **Downstairs WC**

Comprising of a low level WC, wash hand basin with tiled back panel, radiator, front facing upvc window and a continuation of the vinyl flooring.

**Lounge/diner** w: 4.6m x l: 4.4m (w: 15' 1" x l: 14' 5")

A light and spacious living area with french doors and further side panels allowing an abundance of light to flow through whilst opening out onto the rear garden. A beautiful fireplace adopts a feature wall, laminate flooring, two radiators add warmth and a large storage cupboard utilises space.