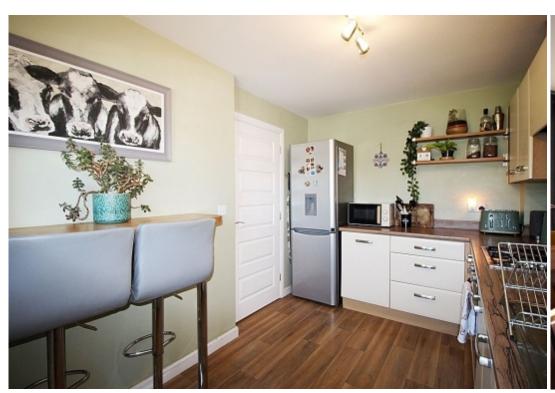

**Breakfast kitchen** w: 2.3m x l: 3.8m (w: 7' 7" x l: 12' 6")

This modern kitchen comprises of a range of wall and base units with complimentary worksurface areas, tiled back panels and a breakfast bar. Integrated appliances to include built-in electric oven, gas hob with stainless steel back panel, extractor fan, dishwasher and plumbing for further utilities. A front facing upvc window illuminates, a radiator adds warmth and vinyl flooring flows throughout.