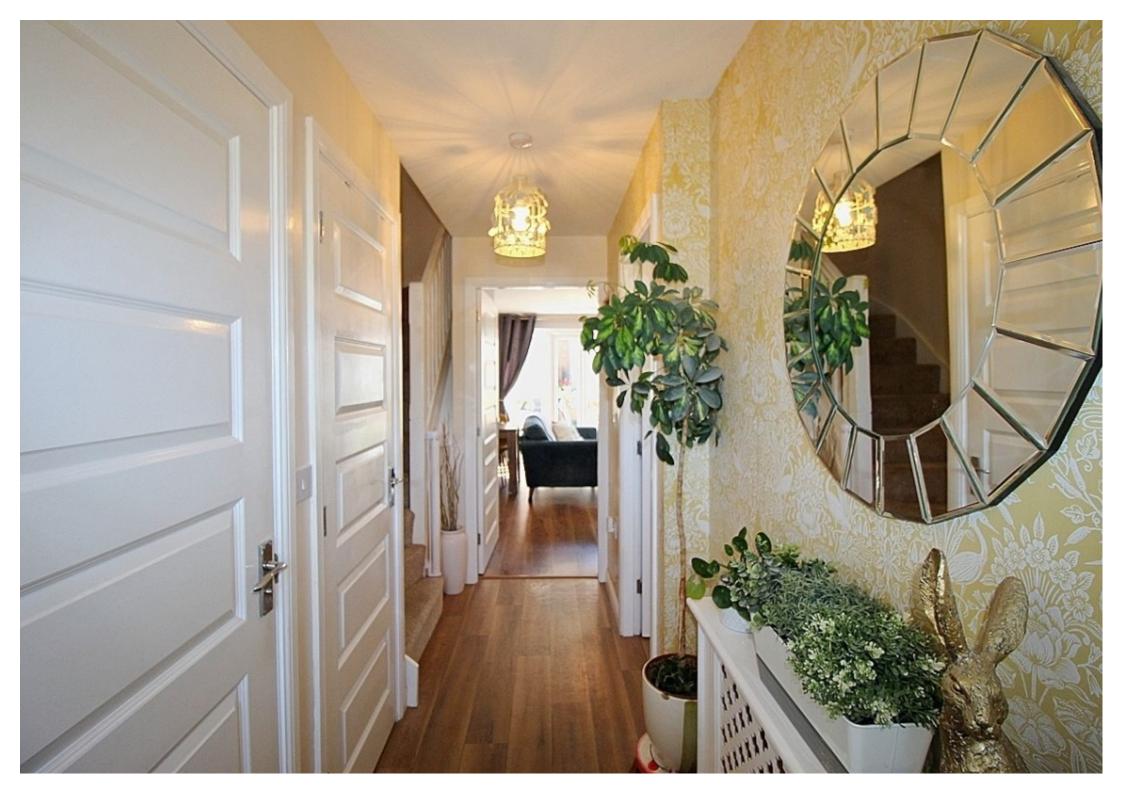

#### **Entrance hall**

A canopy invites you to a glazed solid wood door to a light and warming hallway with a feature wall. Vinyl flooring seamlessly flows through to the breakfast kitchen leading to carpeted spindled stairs to first floor accommodation and a radiator adds warmth. Doors give access to a storage cupboard, lounge, kitchen and downstairs WC.