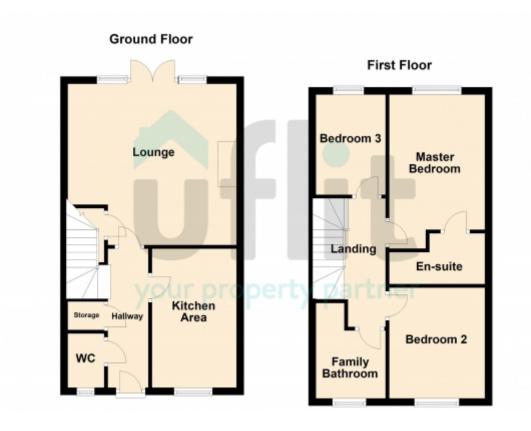

#### FIRST FLOOR:

A galleried carpeted landing with spindled banister, radiator and doors giving access to three bedrooms, family bathroom and over stairs storage.

**Master bedroom** w: 2.6m x l: 4.3m (w: 8' 6" x l: 14' 1")

A spacious master bedroom with feature wall, carpeted flooring, rear facing upvc window, radiator, a door giving access to the ensuite and a loft hatch with ladder to a partially boarded loft.

**Ensuite** w: 2.6m x l: 1.3m (w: 8' 6" x l: 4' 3")

A beautiful ensuite with a built-in shower, wash hand basin and low level WC, partially tiled walls, vinyl flooring and radiator.

**Bedroom 2** w: 2.6m x l: 3.1m (w: 8' 6" x l: 10' 2")

A further double bedroom with carpeted flooring, radiator and front facing upvc window.

**Bedroom 3** w: 1.9m x l: 2.7m (w: 6' 3" x l: 8' 10")

An ample sized third bedroom with laminate flooring, radiator and a rear facing upvc window.

**Family Bathroom** w: 1.9m x l: 2.4m (w: 6' 3" x l: 7' 10")

A modern family bathroom benefiting from a panelled bath, wash hand basin and low level wc. Partially tiled walls with contrasting vinyl flooring, radiator and a front facing upvc window.

This floorplan is for illustrative purposes only and the location of doors, windows and other items are approximate.

Agents notes: All measurements are approximate and for general guidance only and whilst every attempt has been made to ensure accuracy, they must not be relied on. The fixtures, fittings and appliances referred to have not been tested and therefore no guarantee can be given that they are in working order. Internal photographs are reproduced for general information and it must not be inferred that any item shown is included with the property. Copyright ©