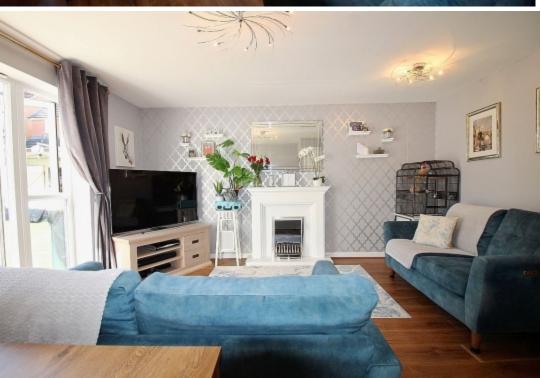

A light and spacious living area with french doors and further side panels allowing an abundance of light to flow through whilst opening out onto the rear garden. A beautiful fireplace adopts a feature wall, laminate flooring, two radiators add warmth and a large storage cupboard utilises space.