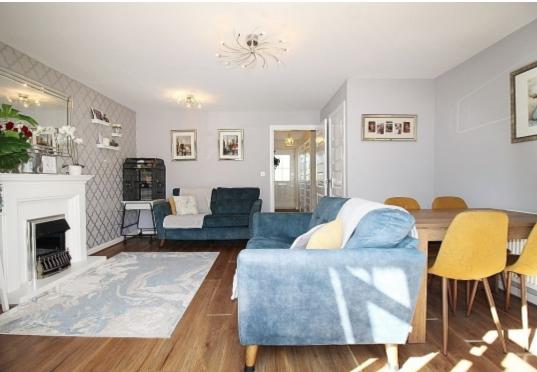

#### **Downstairs WC**

Comprising of a low level WC, wash hand basin with tiled back panel, radiator, front facing upvc window and a continuation of the vinyl flooring.

**Lounge/diner** w: 4.6m x l: 4.4m (w: 15' 1" x l: 14' 5")

A light and spacious living area with french doors and further side panels allowing an abundance of light to flow through whilst opening out onto the rear garden. A beautiful fireplace adopts a feature wall, laminate flooring, two radiators add warmth and a large storage cupboard utilises space.