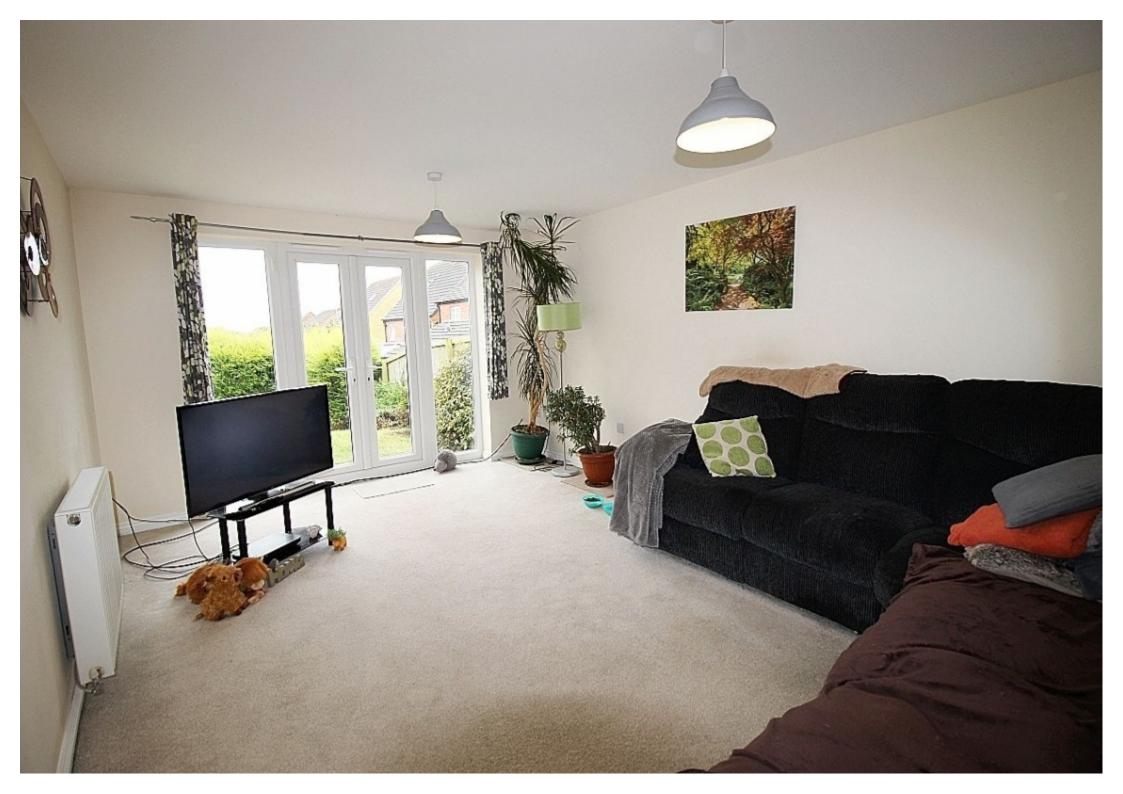

**Lounge** w: 4.9m x l: 3.5m (w: 16' 1" x l: 11' 6")

A spacious living area with rear facing French doors with two side panels giving access to the patio area, carpeted flooring and radiator.

**Kitchen** w: 4.3m x l: 3.6m (w: 14' 1" x l: 11' 10")