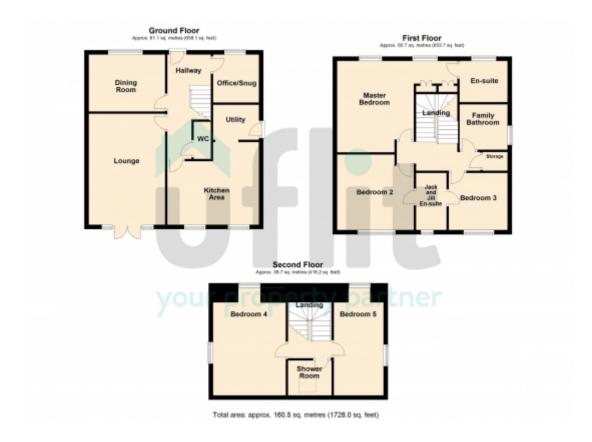

### **Main Particulars**

AN AFFORDABLE FIVE BED SET OVER THREE FLOORS...ON THE DESIRABLE WICKETS, WATCHING THE CRICKET SCORES...!

Uflit are more than delighted to welcome to the market this FIVE BED DETACHED FAMILY HOME, offering SPACIOUS and MODERN LIVING over three floors. To the downstairs accommodation an entrance hall, lounge benefitting from French doors opening onto the garden, separate dining room, office/snug, downstairs wc, a modern kitchen with separate utility area. To the second floor accommodation a master bedroom with dressing area and an ensuite, a family bathroom and two further bedrooms complimented by a large Jack and Gill shower room. Moving on up to the second floor two further bedrooms and a shower room. To the outside an attractive open aspect frontage with a driveway and detached garage, to the rear a garden complimented with patio area all enclosed by fencing. The property also benefits from an alarm system. Located on the highly desirable Wickets Development within easy reach of local amenities, excellent transport links and schools. Don't delay in viewing this SPACIOUS FAMILY HOME...CALL UFLIT TODAY 01709 912730

#### FIRST FLOOR:

#### Landing

With spindled bannister rail, radiator and carpeted flooring. A door gives access to a storage cupboard and further doors giving access to master bedroom, two further bedrooms and the family bathroom.

**Master bedroom** w: 5.6m x l: 3.6m (w: 18' 4" x l: 11' 10")

A modern master bedroom with two front facing upvc windows, carpeted flooring, radiator and a range of fitted wardrobes to the dressing area whilst a door giving access to the ensuite.

**Ensuite** w: 2.2m x l: 1.9m (w: 7' 3" x l: 6' 3")

A tastefully appointed shower room comprising of a low level wc, wash hand basin and shower cubicle, front facing upvc window, radiator, partially tiled walls and contrasting vinyl flooring.

**Bedroom 2** w: 3.5m x l: 2.8m (w: 11' 6" x l: 9' 2")

A double bedroom with rear facing upvc window, radiator and carpeted flooring. Door giving access to the Jack and Jill shower room.

**Bedroom 3** w: 2.7m x l: 2.5m (w: 8' 10" x l: 8' 2")

A further ample size bedroom with a rear facing upvc window, radiator and carpeted flooring. Door giving access to the Jack and Jill shower room.

**Jack and Jill** w: 2.4m x l: 1.5m (w: 7' 10" x l: 4' 11")

The Jack & Jill shower room comprises of a large double shower cubicle, low level wc and wash hand basin. Rear facing upvc window, partially tiled walls, contrasting vinyl flooring, radiator and extractor fan.

**Family Bathroom** w: 2.1m x l: 2.1m (w: 6' 11" x l: 6' 11")

Comprising of a panelled bath, wash hand basin and low level wc. Partially tiled walls, contrasting vinyl flooring, radiator and a side facing upvc window.

#### **SECOND FLOOR:**

#### Landing

A spindled carpeted landing with loft hatch and doors giving access to two further bedrooms and family shower room.

**Bedroom 4** w: 4.1m x l: 3.5m (w: 13' 5" x l: 11' 6")

A large double bedroom with side facing upvc window and a further front facing upvc dorma window, radiator and carpeted flooring.

**Bedroom 5** w: 4.1m x l: 2.2m (w: 13' 5" x l: 7' 3")

A further ample size bedroom with side facing upvc window, a further front facing upvc dorma window, radiator and carpeted flooring.

**Shower Room** w: 2m x l: 1.6m (w: 6' 7" x l: 5' 3")

A further tastefully appointed shower room comprising of a low level wc, wash hand basin and shower cubicle. Velux window, partially tiled walls, vinyl flooring, radiator and extractor fan.