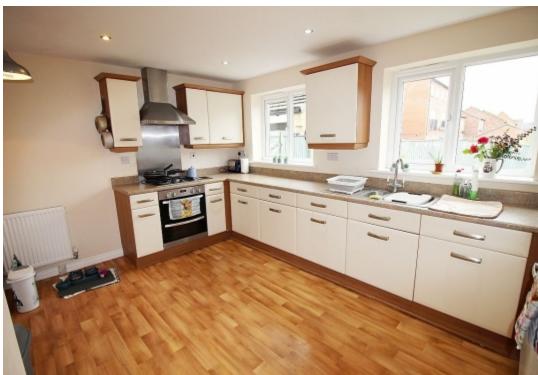

A modern kitchen with a range of wall and base units with complimentary worksurface areas, counter top sink and upstands. Integrated appliances to include a gas hob with stainless steel back panel, gas oven, extractor fan, dishwasher and fridge freezer. Two rear facing upvc windows add light and spot lighting creates the mood, radiator and vinyl flooring throughout whilst a door gives access to the utility.