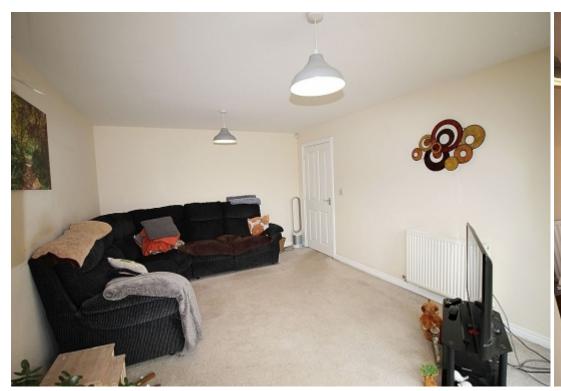

**Lounge** w: 4.9m x l: 3.5m (w: 16' 1" x l: 11' 6")

A spacious living area with rear facing French doors with two side panels giving access to the patio area, carpeted flooring and radiator.

**Kitchen** w: 4.3m x l: 3.6m (w: 14' 1" x l: 11' 10")