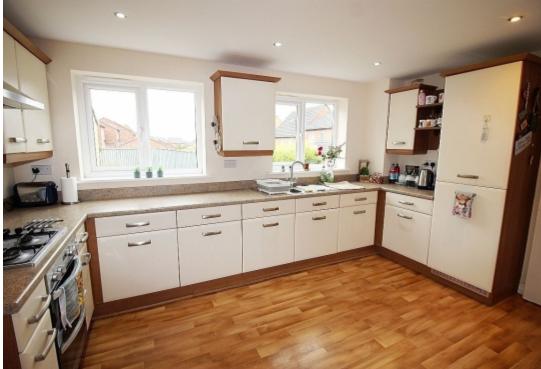

**Lounge** w: 4.9m x l: 3.5m (w: 16' 1" x l: 11' 6")

A spacious living area with rear facing French doors with two side panels giving access to the patio area, carpeted flooring and radiator.

**Kitchen** w: 4.3m x l: 3.6m (w: 14' 1" x l: 11' 10")

A modern kitchen with a range of wall and base units with complimentary worksurface areas, counter top sink and upstands. Integrated appliances to include a gas hob with stainless steel back panel, gas oven, extractor fan, dishwasher and fridge freezer. Two rear facing upvc windows add light and spot lighting creates the mood, radiator and vinyl flooring throughout whilst a door gives access to the utility.