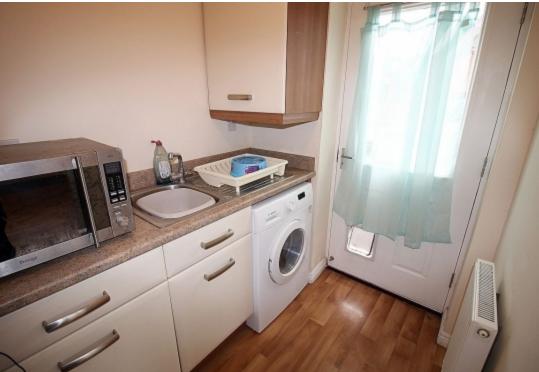

**Utility** w: 2.1m x l: 1.6m (w: 6' 11" x l: 5' 3")

With a continuation of the vinyl flooring, radiator, further wall and base units with complimentary work surface areas, counter top sink and upstands with plumbing for further utilities, radiator and a side facing composite glazed door.