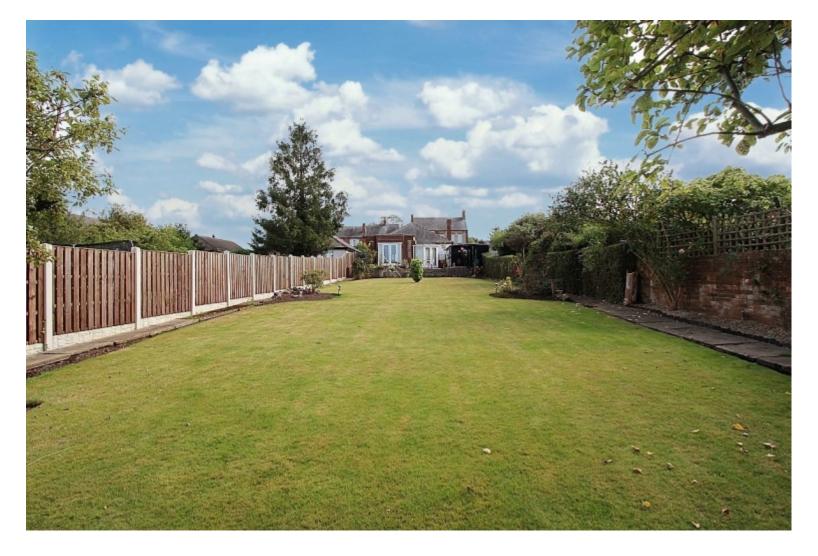

#### Outside

The property sits back from the roadside blending peacefully to its surroundings guarded by an attractive wall with a double gate opening onto the driveway leading to the detached garage and mature shrubs with wrap around stone retain its privacy and shelter the property. A SPECTACULAR rear landscaped garden with a block paved patio area leading to an extensive lawned garden with decorative borders, manicured shrubs and fruit trees overlooking open fields. This property truly is worthy of a viewing to appreciate the size and the fabulous outdoor entertaining area.