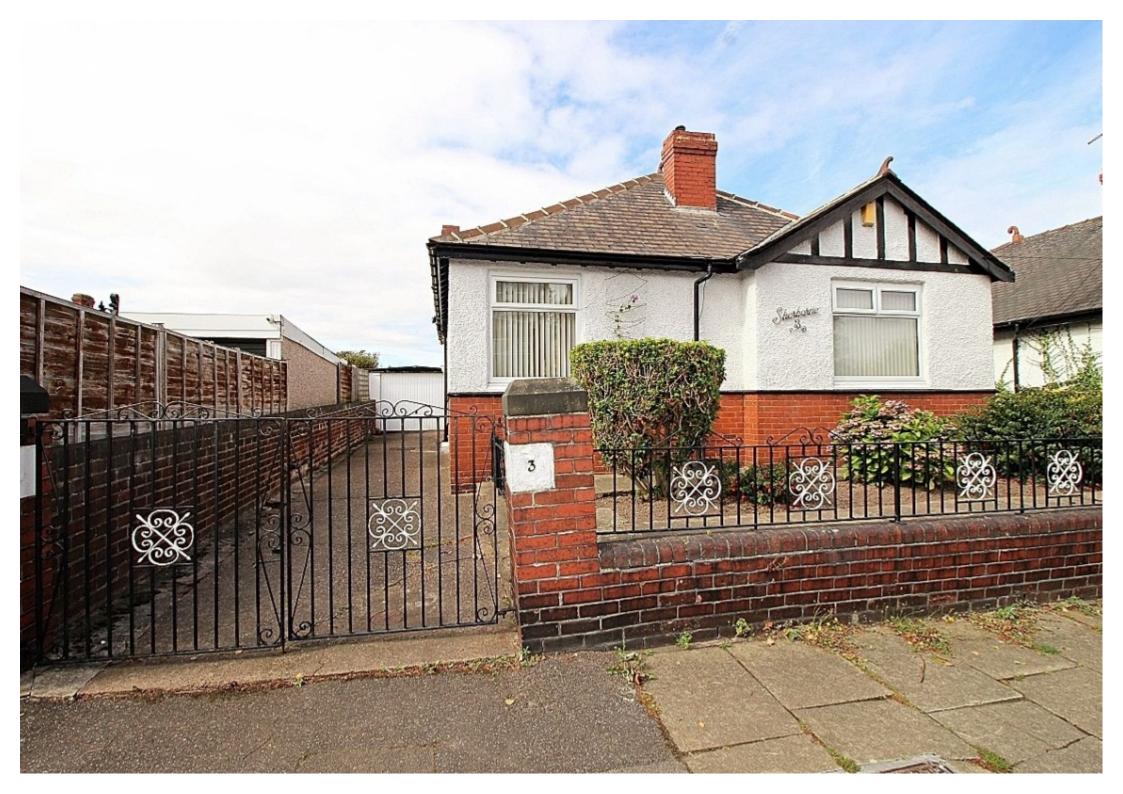

#### A FABULOUS BUNGALOW, IT'S A REAL TREAT... WITH SPECTACULAR GARDENS ON BOSWELL STREET...!

This outstanding property offers spacious and flexible living throughout, rarely do bespoke properties of this stature come to market, commanding such a large plot. The property boasts a modern breakfast Kitchen, a spectacular spacious open plan lounge diner with French doors overlooking the rear garden, two large double bedrooms, a family bathroom boasting a four piece suite and a cosy conservatory. To the outside landscaped gardens and a driveway providing ample parking leading to the detached garage. The rear is simply spectacular, stunningly landscaped and overlooking open fields. All this and much more can be found at this FANTASTIC & INDIVIDUAL PROPERTY. Call Uflit to arrange a viewing today 01709 912 730.

#### Outside

The property sits back from the roadside blending peacefully to its surroundings guarded by an attractive wall with a double gate opening onto the driveway leading to the detached garage and mature shrubs with wrap around stone retain its privacy and shelter the property. A SPECTACULAR rear landscaped garden with a block paved patio area leading to an extensive lawned garden with decorative borders, manicured shrubs and fruit trees overlooking open fields. This property truly is worthy of a viewing to appreciate the size and the fabulous outdoor entertaining area.