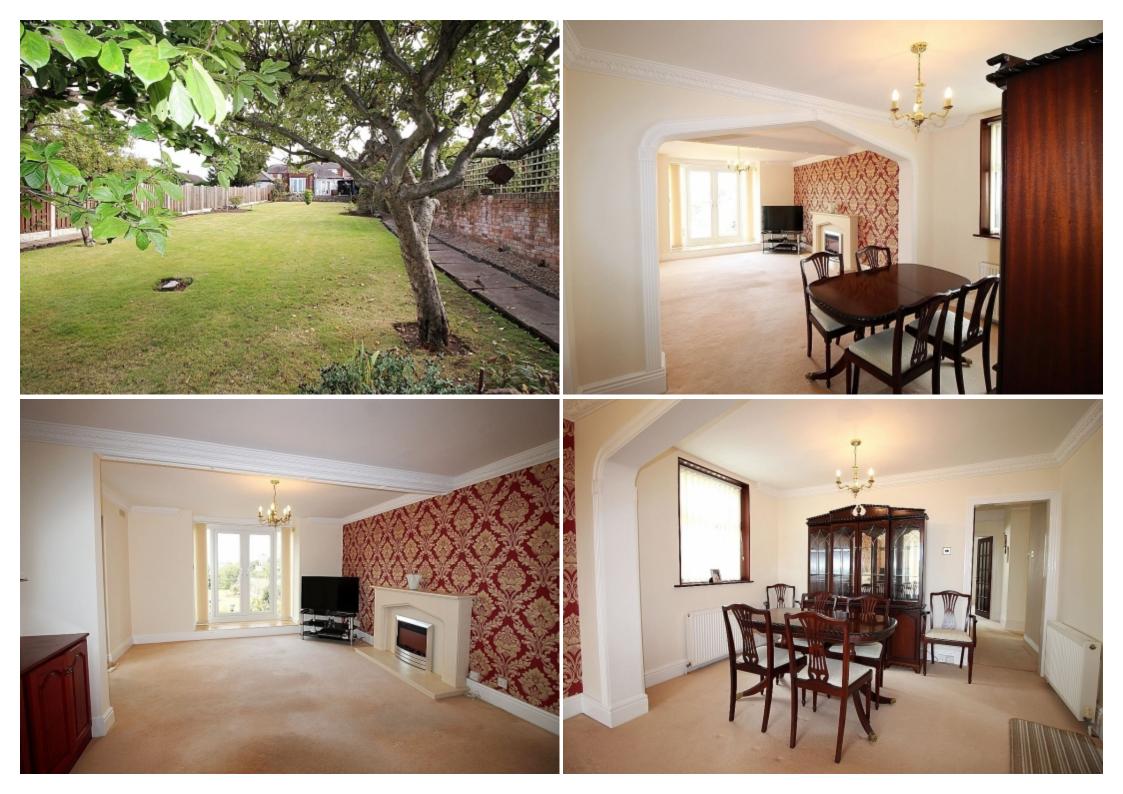

#### **Open Plan Lounge/Diner** w: 4.2m x l: 7.2m (w: 13' 9" x l: 23' 7")

On entering this grand spacious living area your eyes are drawn to the stunning focal feature fire with marble façade. A large bay with French doors give further access to the garden whilst illuminating this entire area and two radiators add warmth. Carpeted flooring seamlessly flows through to the dining area where a further upvc window illuminates and a glazed panelled door gives access to the conservatory.

A cosy addition to the property with bespoke tiled flooring and French doors opening onto the garden.

#### Outside

The property sits back from the roadside blending peacefully to its surroundings guarded by an attractive wall with a double gate opening onto the driveway leading to the detached garage and mature shrubs with wrap around stone retain its privacy and shelter the property. A SPECTACULAR rear landscaped garden with a block paved patio area leading to an extensive lawned garden with decorative borders, manicured shrubs and fruit trees overlooking open fields. This property truly is worthy of a viewing to appreciate the size and the fabulous outdoor entertaining area.