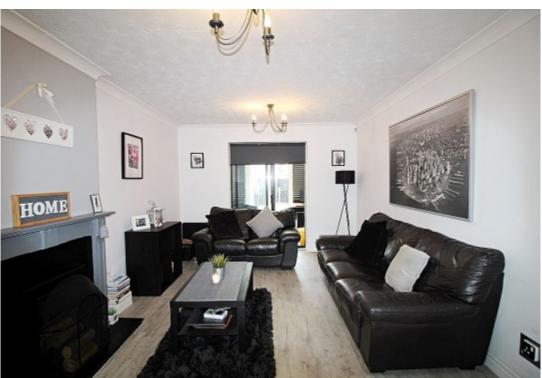

#### WC

With a continuation of the laminate flooring comprising of a low level wc, a rear facing upvc window and radiator.

**Lounge** w: 3.4m x l: 5.3m (w: 11' 2" x l: 17' 5")

A spacious beautifully presented living area with a decorative feature fire place, laminate flooring seamlessly flows throughout, radiator, a front facing upvc bay window

adds light along with rear facing patio doors to the conservatory.

**Conservatory** w: 3.1m x l: 3.1m (w: 10' 2" x l: 10' 2")

A further addition to the property with laminate flooring, French doors opening onto the garden and radiator.