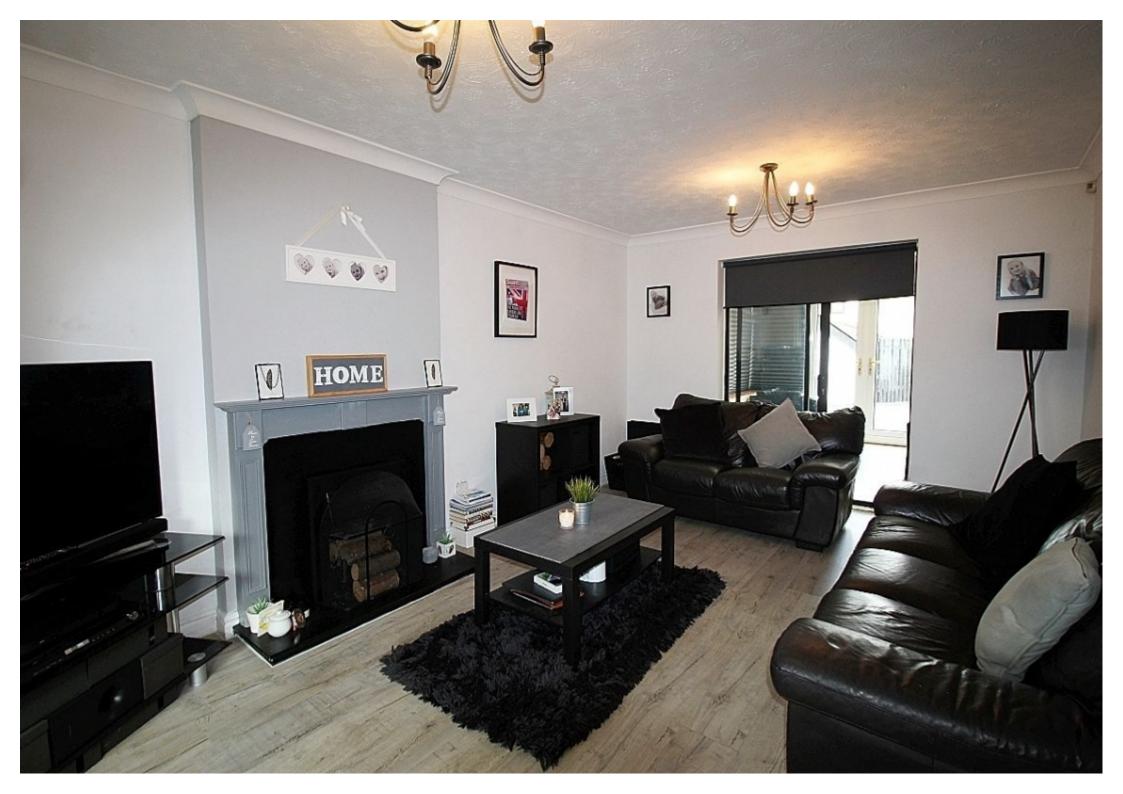

#### WC

With a continuation of the laminate flooring comprising of a low level wc, a rear facing upvc window and radiator.

**Lounge** w: 3.4m x l: 5.3m (w: 11' 2" x l: 17' 5")

A spacious beautifully presented living area with a decorative feature fire place, laminate flooring seamlessly flows throughout, radiator, a front facing upvc bay window

adds light along with rear facing patio doors to the conservatory.

**Conservatory** w: 3.1m x l: 3.1m (w: 10' 2" x l: 10' 2")

A further addition to the property with laminate flooring, French doors opening onto the garden and radiator.