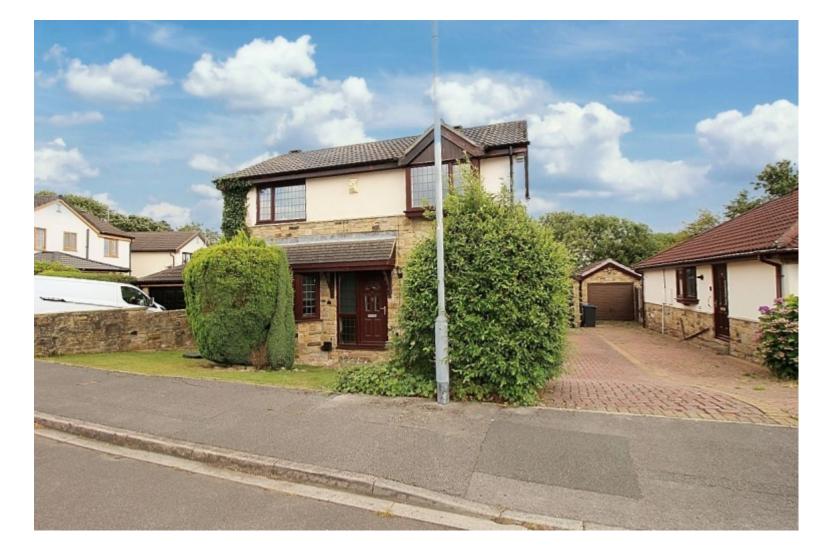

£290,000 OIRO

Meadowfield Drive, Hoyland, Barnsley

Detached House | 3 Bedrooms | 2 Bathrooms

## **Property Description**

A STONE BUILT DETACHED FOR YOUR FAMILY TO THRIVE...ON A QUIET CUL-DE-SAC, MEADOWFIELD DRIVE...!

Uflit are highly delighted to welcome to the market this three bedroom detached stone built property, tastefully appointed throughout.

### **Main Particulars**

A STONE BUILT DETACHED FOR YOUR FAMILY TO THRIVE...ON A QUIET CUL-DE-SAC, MEADOWFIELD DRIVE...!

Uflit are highly delighted to welcome to the market this three bedroom detached stone built property, tastefully appointed throughout. The property boasts a fitted kitchen leading to the family dining room, spacious bay windowed lounge which in turn leads to the conservatory and a downstairs wc. To the first-floor three ample sized bedrooms, master benefitting from ensuite and a family bathroom. The property commands a fabulous position on a quiet cul-de-sac with a manicured open aspect frontage and a block paved driveway providing ample off-road parking extending to a detached garage. A landscaped low maintenance rear garden adds to the desirability of this property. Located in a quiet and desirable area of Hoyland close to local amenities, excellent transport links and schools. The property also benefits from a range of fitted blinds and an alarm system. Don't Delay CALL UFLIT TODAY 01709 912730.

#### Outside

The property has an open aspect frontage with manicured gardens and a block paved driveway providing ample off-road parking leading to a detached stone built garage. Side gated access to the rear where a low maintenance landscaped garden awaits where a paved patio wraps around a raised decked sun terrace with bespoke