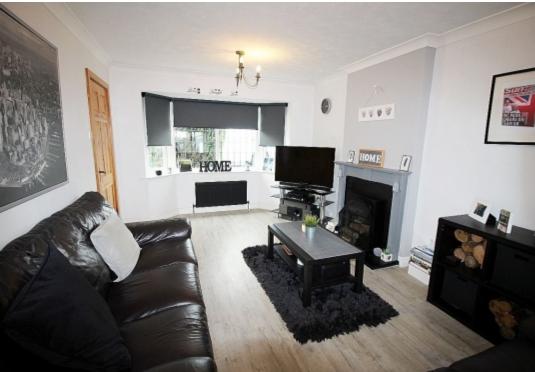

#### WC

With a continuation of the laminate flooring comprising of a low level wc, a rear facing upvc window and radiator.

**Lounge** w: 3.4m x l: 5.3m (w: 11' 2" x l: 17' 5")

A spacious beautifully presented living area with a decorative feature fire place, laminate flooring seamlessly flows throughout, radiator, a front facing upvc bay window

adds light along with rear facing patio doors to the conservatory.

**Conservatory** w: 3.1m x l: 3.1m (w: 10' 2" x l: 10' 2")

A further addition to the property with laminate flooring, French doors opening onto the garden and radiator.