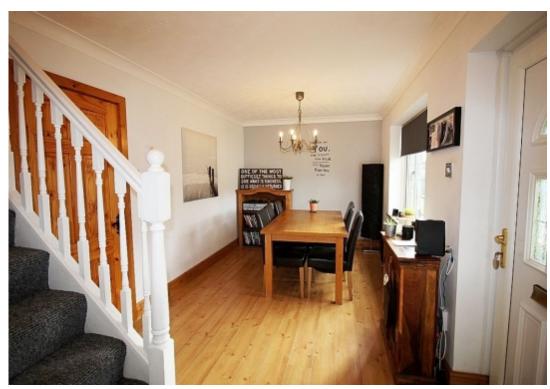

Council Tax Band: C Tenure: Freehold

**Dining room** w: 4.9m x l: 2.6m (w: 16' 1" x l: 8' 6")

A canopy invites you through a glazed upvc door with glazed side panel along with a front facing upvc window illuminating the whole area, carpeted spindled stairs lead to the first floor, a radiator creates warmth and laminate flooring seamlessly flows through to the kitchen area which is entered through a solid wood door with a further door to the lounge.