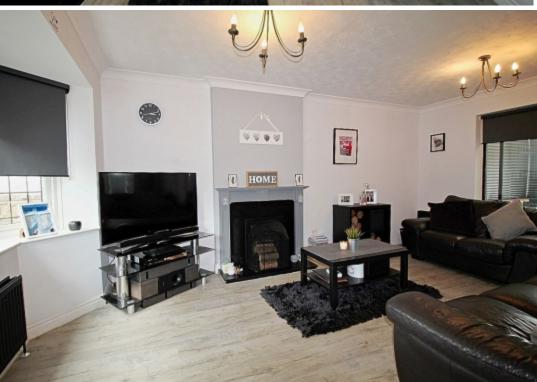

#### WC

With a continuation of the laminate flooring comprising of a low level wc, a rear facing upvc window and radiator.

**Lounge** w: 3.4m x l: 5.3m (w: 11' 2" x l: 17' 5")

A spacious beautifully presented living area with a decorative feature fire place, laminate flooring seamlessly flows throughout, radiator, a front facing upvc bay window