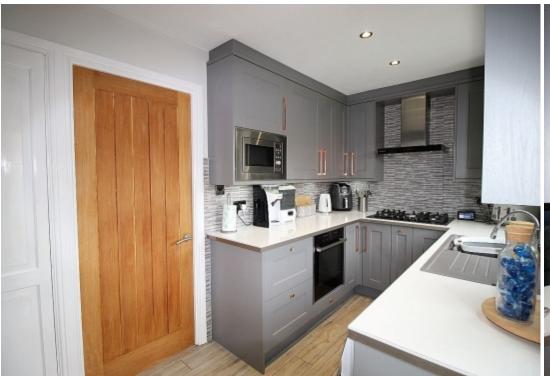

**Breakfast kitchen** w: 4.1m x l: 2.1m (w: 13' 5" x l: 6' 11")

This really has the wow factor featuring a range of modern grey shaker style wall and base units with complimentary laminate work surface areas, counter top composite sink, designer tap and stunning tiled back panels. Appliances to include built in electric oven, five burner gas hob, extractor fan, eye level microwave and integrated dishwasher to compliment, a further range of tall units house the American fridge/ freezer and plumbing for utilities. A beautiful tiled floor leads to French upvc doors which open onto the garden and a rear facing upvc window. Spot lighting and under cabinet lighting along with a designer radiator emulates the standard on offer and bi fold doors to under stairs storage.