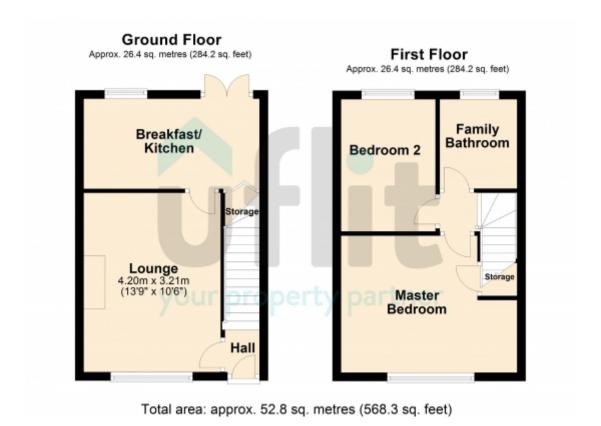

**Lounge** w: 4.2m x l: 3.2m (w: 13' 9" x l: 10' 6")

An exceptionally appointed spacious Lounge with solid wood flooring flows throughout this space, a designer radiator adds warmth and a front facing upvc window allows an abundance of light. Solid wood door to the breakfast kitchen.

#### Landing

A carpeted landing with loft hatch creating additional space and solid wood doors giving access to two bedrooms and a family bathroom.

**Master bedroom** w: 4.1m x l: 3.1m (w: 13' 5" x l: 10' 2")

This floorplan is for illustrative purposes only and the location of doors, windows and other items are approximate.

Agents notes: All measurements are approximate and for general guidance only and whilst every attempt has been made to ensure accuracy, they must not be relied on. The fixtures, fittings and appliances referred to have not been tested and therefore no guarantee can be given that they are in working order. Internal photographs are reproduced for general information and it must not be inferred that any item shown is included with the property. Copyright © 2024 11819355 Registered Office: , 29 Brinsworth Lane, Brinsworth, Rotherham, S60 5BS