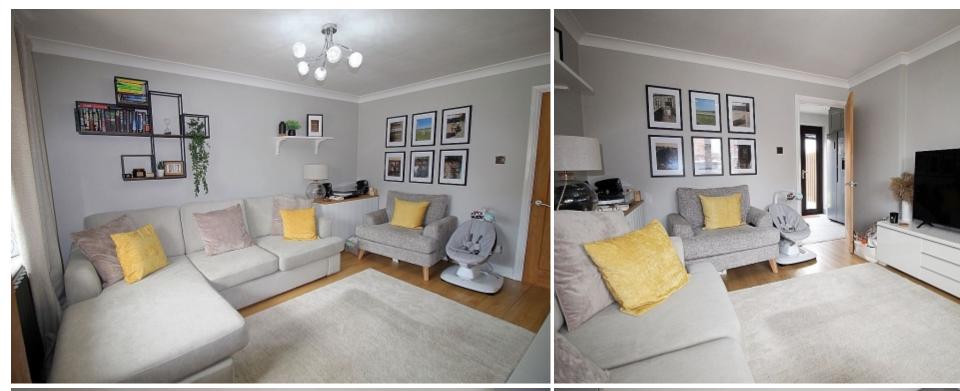

**Lounge** w: 4.2m x l: 3.2m (w: 13' 9" x l: 10' 6")

An exceptionally appointed spacious Lounge with solid wood flooring flows throughout this space, a designer radiator adds warmth and a front facing upvc window allows an abundance of light. Solid wood door to the breakfast kitchen.