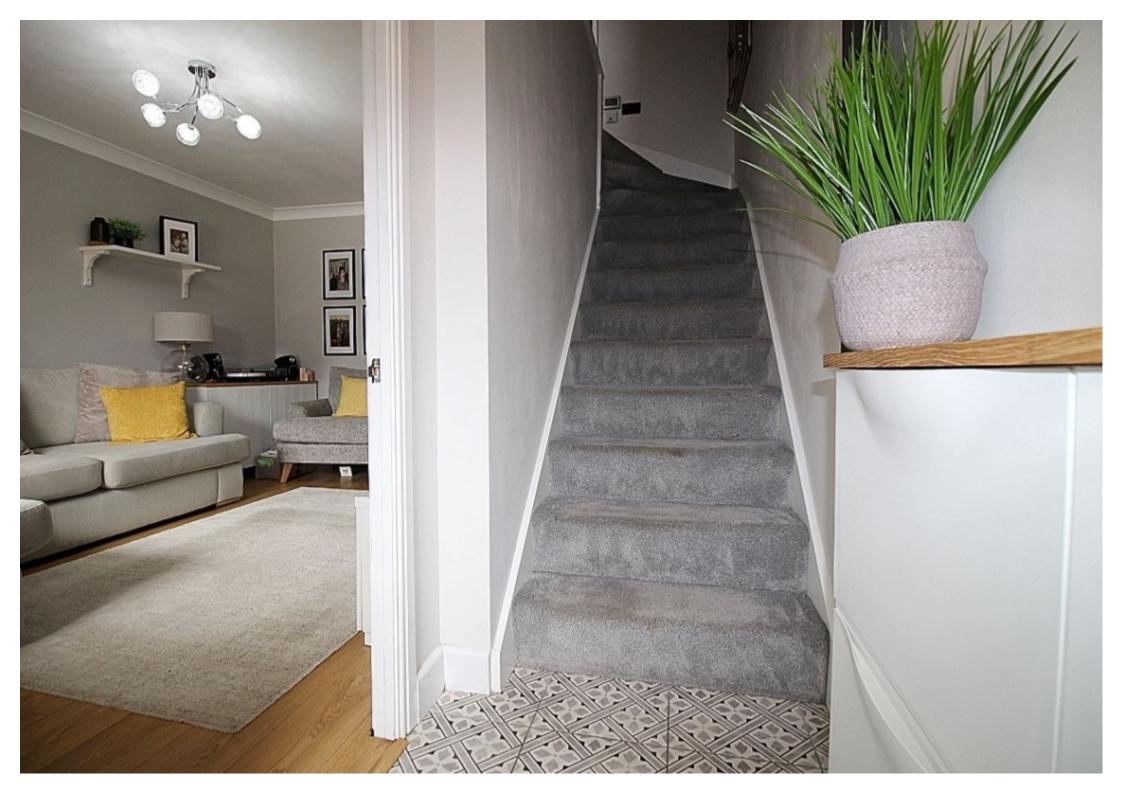

#### **Entrance hall**

Entering through a glazed upvc door into a cosy hallway with ornate tiled flooring, designer radiator, carpeted stairs leading to first floor accommodation and solid wood door giving access to the lounge.

#### Landing

A carpeted landing with loft hatch creating additional space and solid wood doors giving access to two bedrooms and a family bathroom.

**Master bedroom** w: 4.1m x l: 3.1m (w: 13' 5" x l: 10' 2")