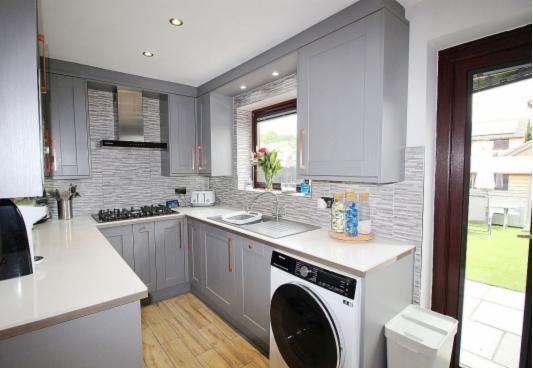

**Breakfast kitchen** w: 4.1m x l: 2.1m (w: 13' 5" x l: 6' 11")

This really has the wow factor featuring a range of modern grey shaker style wall and base units with complimentary laminate work surface areas, counter top composite sink, designer tap and stunning tiled back panels. Appliances to include built in electric oven, five burner gas hob, extractor fan, eye level microwave and integrated dishwasher to compliment, a further range of tall units house the American fridge/ freezer and plumbing for utilities. A beautiful tiled floor leads to French upvc doors which open onto the garden and a rear facing upvc window. Spot lighting and under cabinet lighting along with a designer radiator emulates the standard on offer and bi fold doors to under stairs storage.