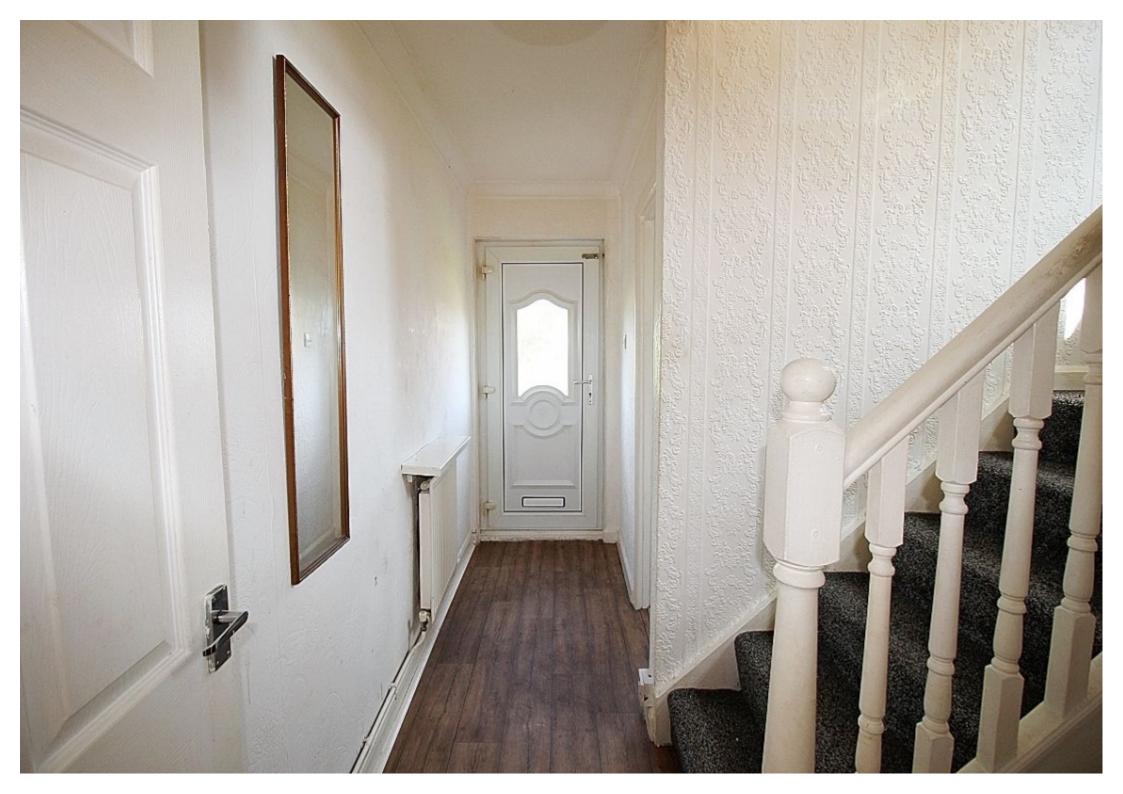

#### **Entrance hall**

Entering through a glazed upvc door to the hallway with vinyl flooring leading to carpeted stairs to the first-floor accommodation, side facing upvc window, radiator and doors giving access to the kitchen and the loutility.