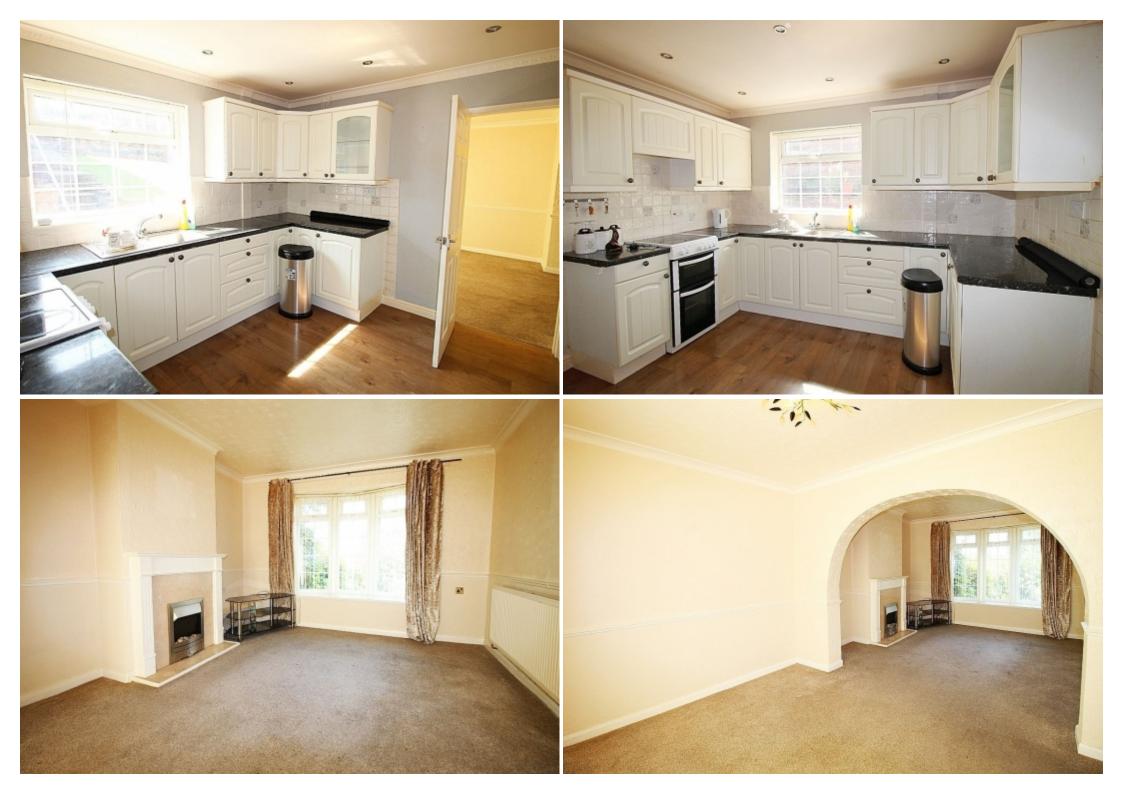

Featuring a range of wall and base units with complimentary worksurface areas and tiled back panels. Appliances to include an inset oven and extractor fan. Laminate flooring, spot lighting, a rear facing upvc window, glazed upvc door and a door to the lounge diner.

**Lounge/diner** w: 3.5m x l: 6.3m (w: 11' 6" x l: 20' 8")

A large open plan lounge /diner with a focal feature fire complementing the chimney breast, carpeted flooring which flows throughout this area. Radiator, a front facing upvc bay window allows light to illuminate this space whilst a bespoke delicate arch gives access to the dining area with a further radiator and large patio doors to the