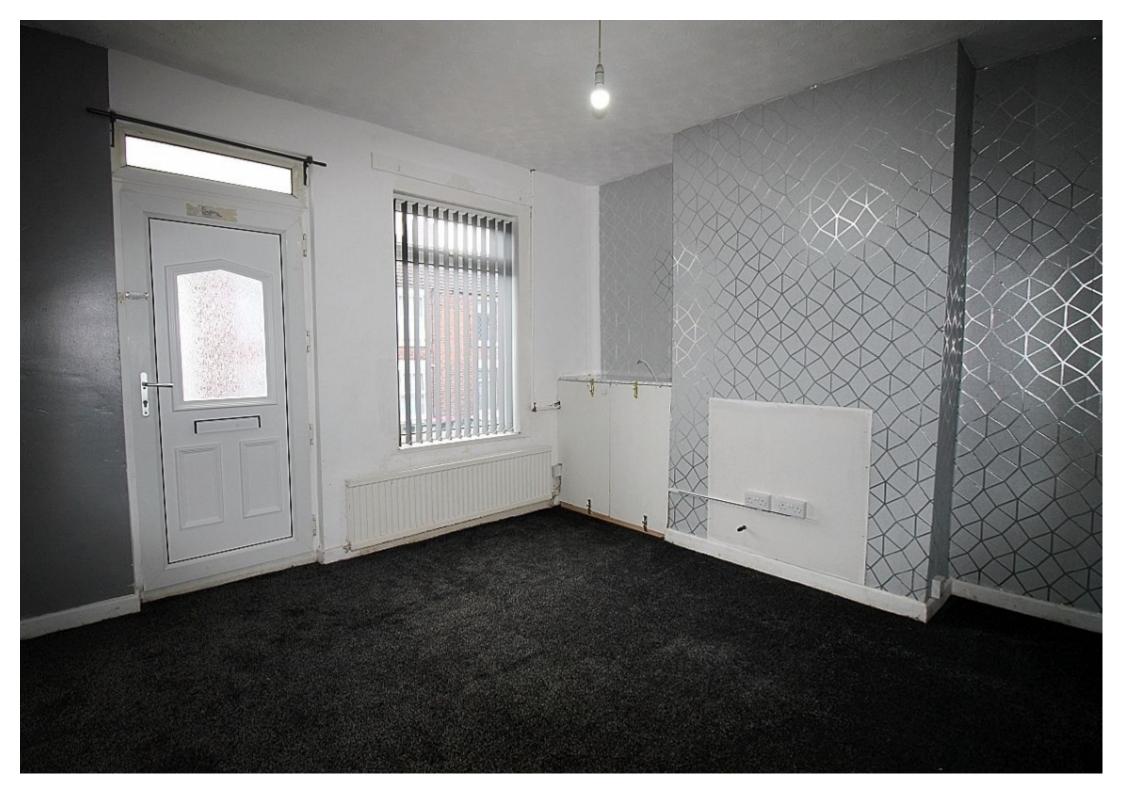

Council Tax Band: A Tenure: Leasehold

**Lounge** w: 3.6m x l: 3.6m (w: 11' 10" x l: 11' 10")

Entering through a glazed upvc door with overhead sky light to a spacious lounge with carpeted flooring, radiator, front facing upvc window and a door to the breakfast kitchen.