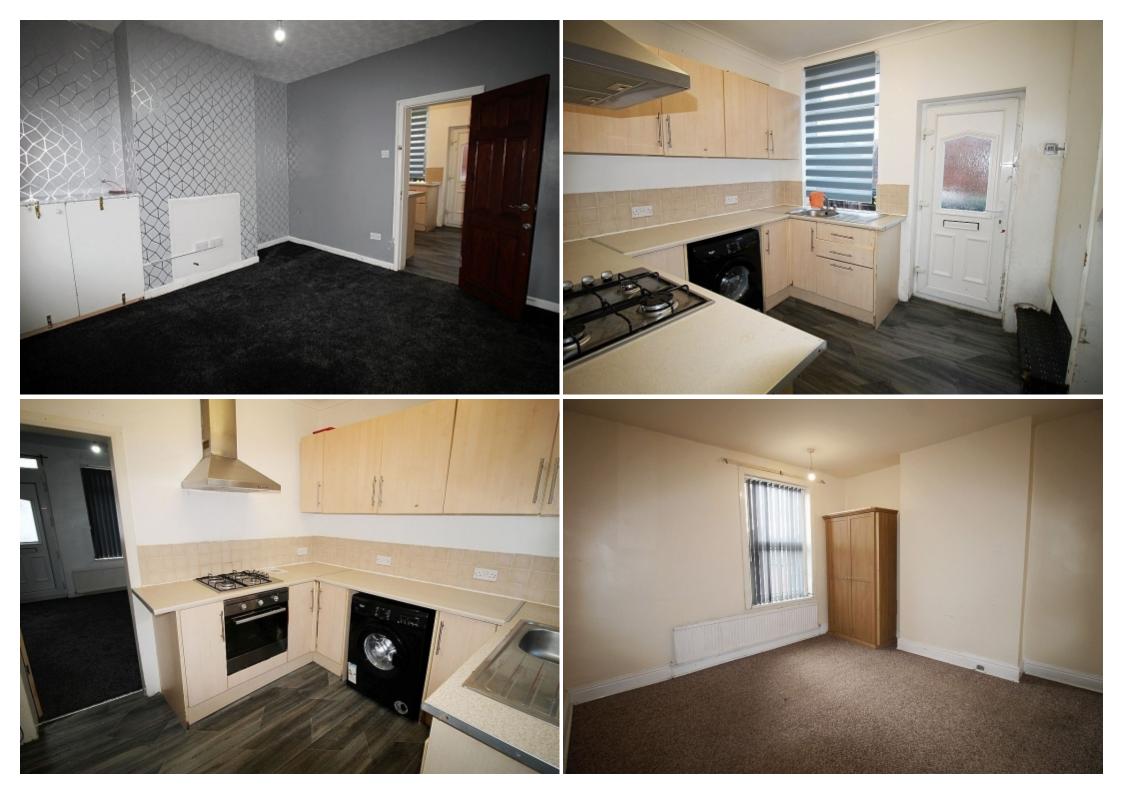

**Breakfast kitchen** w: 3.6m x l: 2.6m (w: 11' 10" x l: 8' 6")

With a range of wall and base units with complimentary work surface areas and tiled back panels. Appliances to include built-in electric oven, gas hob and extractor fan with plumbing for further utilities. A door to carpeted stairs leading to first floor accommodation with under stairs recess utilising space, rear facing upvc window and a glazed upvc door giving access to the garden.

#### FIRST FLOOR:

A carpeted landing with doors giving access to two bedrooms and shower room.

**Bedroom 1** w: 3.6m x l: 3.6m (w: 11' 10" x l: 11' 10")

A double bedroom with carpeted flooring, radiator and a front facing upvc window.

**Bedroom 2** w: 2.8m x l: 2.7m (w: 9' 2" x l: 8' 10")

An ample sized second bedroom with carpeted flooring, radiator and a rear facing upvc window.

**Shower Room** w: 1m x l: 2.5m (w: 3' 3" x l: 8' 2")