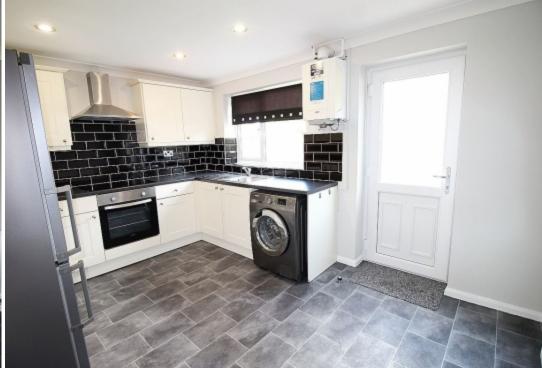

**Kitchen/diner** w: 4m x l: 2.9m (w: 13' 1" x l: 9' 6")

A modern fitted kitchen with a range of wall and base units with complimentary worksurface areas, a counter top sink and tiled back panels. Appliances to include an inset oven, induction hob, extractor fan and a range of white goods. Vinyl flooring flows throughout, a radiator adds warmth and a rear facing upvc window along with a glazed upvc door allows an abundance of light to flow through whilst opening onto the rear garden.