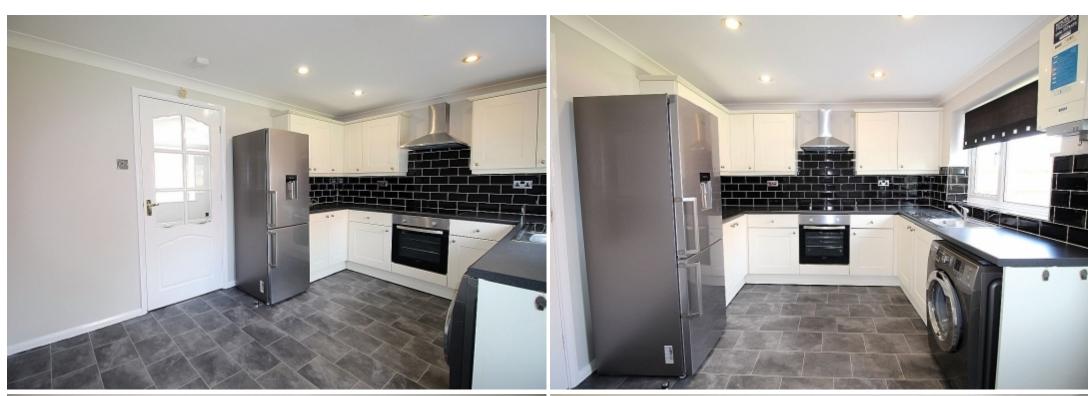

**Kitchen/diner** w: 4m x l: 2.9m (w: 13' 1" x l: 9' 6")

A modern fitted kitchen with a range of wall and base units with complimentary worksurface areas, a counter top sink and tiled back panels. Appliances to include an inset oven, induction hob, extractor fan and a range of white goods. Vinyl flooring flows throughout, a radiator adds warmth and a rear facing upvc window along with a glazed upvc door allows an abundance of light to flow through whilst opening onto the rear garden.