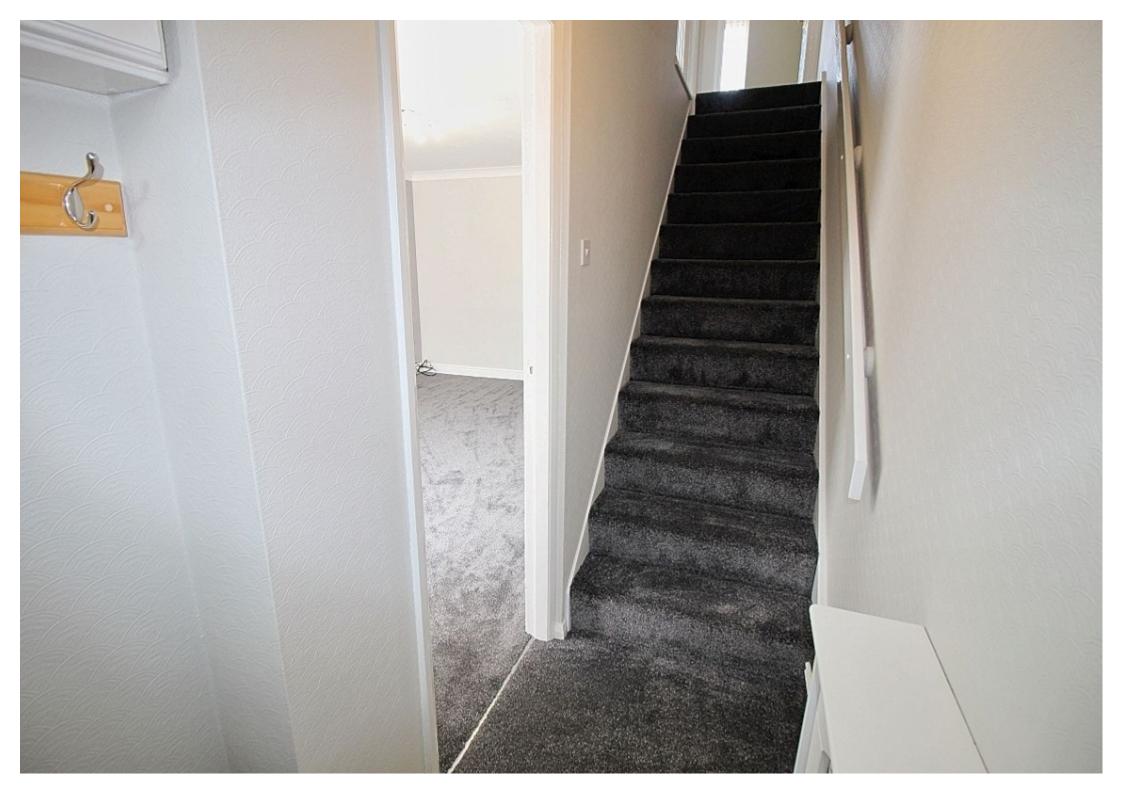

#### **Entrance**

A glazed composite door opens to a cloakroom hallway, carpeted stairs lead to the first-floor accommodation, radiator and a door opens to the lounge.

**Lounge** w: 4m x l: 4.6m (w: 13' 1" x l: 15' 1")

#### FIRST FLOOR:

A carpeted spindled landing with a loft hatch creating additional storage and doors to three bedrooms and the family shower room.

**Master bedroom** w: 4m x l: 2.6m (w: 13' 1" x l: 8' 6")