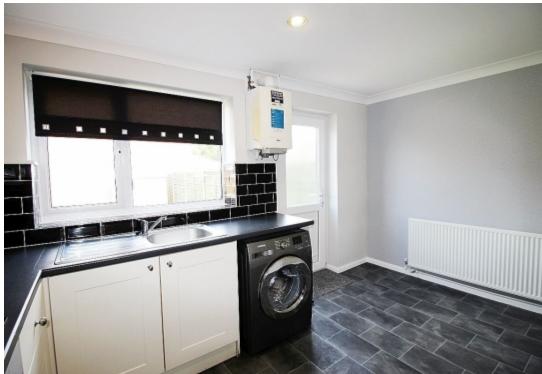

**Kitchen/diner** w: 4m x l: 2.9m (w: 13' 1" x l: 9' 6")

A modern fitted kitchen with a range of wall and base units with complimentary worksurface areas, a counter top sink and tiled back panels. Appliances to include an inset oven, induction hob, extractor fan and a range of white goods. Vinyl flooring flows throughout, a radiator adds warmth and a rear facing upvc window along with a glazed upvc door allows an abundance of light to flow through whilst opening onto the rear garden.