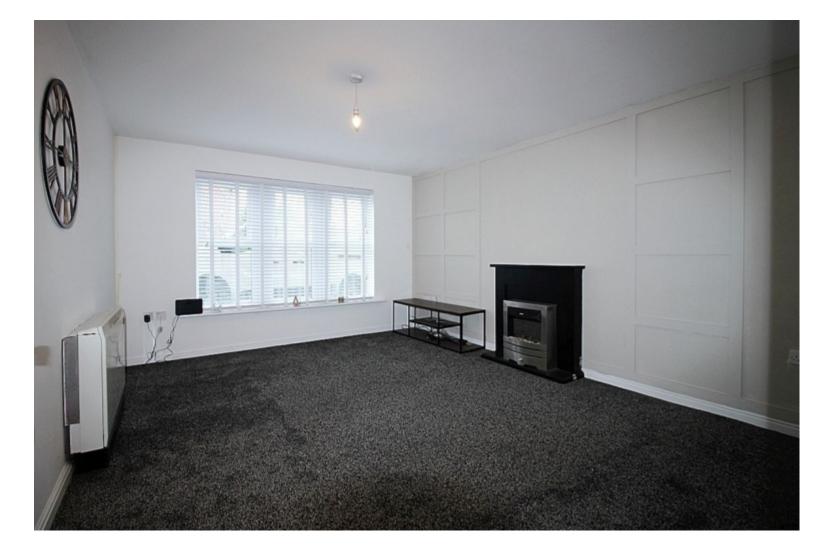

**Lounge** w: 3.6m x l: 4.5m (w: 11' 10" x l: 14' 9")

A spacious living area with a focal feature paneled wall hosting a decorative fire place, carpeted flooring seamlessly flows throughout and a wall mounted heater adds warmth and a front facing upvc windows creates an abundance of light