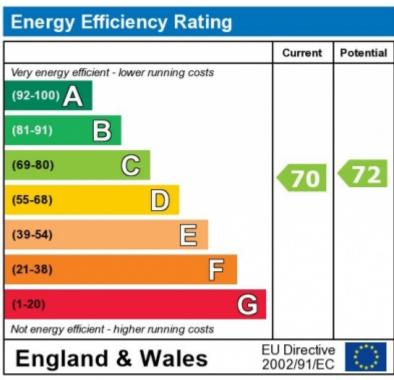

The energy efficiency rating is a measure of the overall efficiency of a home. The higher the rating the more energy

Telephone: 01709 912730