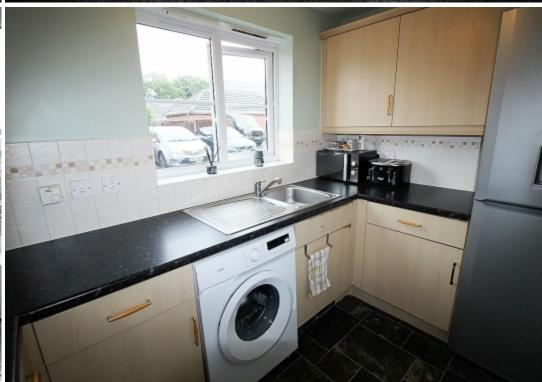

**Kitchen** w: 3m x l: 1.9m (w: 9' 10" x l: 6' 3")

Featuring a range of wall and base units with complimentary worksurface areas and tiled back panels. Appliances to include a built-in oven, electric hob and extractor fan with plumbing for further utilities, vinyl flooring and rear upvc window.