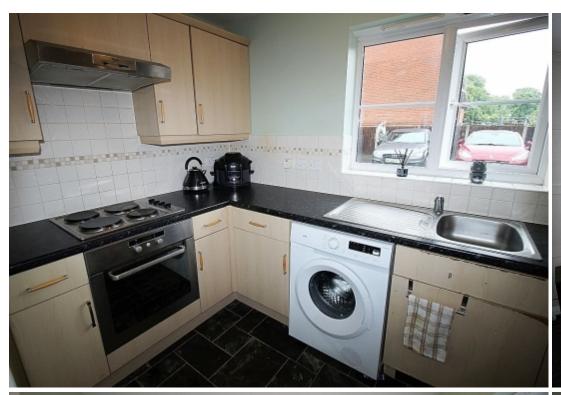

**Kitchen** w: 3m x l: 1.9m (w: 9' 10" x l: 6' 3")

Featuring a range of wall and base units with complimentary worksurface areas and tiled back panels. Appliances to include a built-in oven, electric hob and extractor fan with plumbing for further utilities, vinyl flooring and rear upvc window.