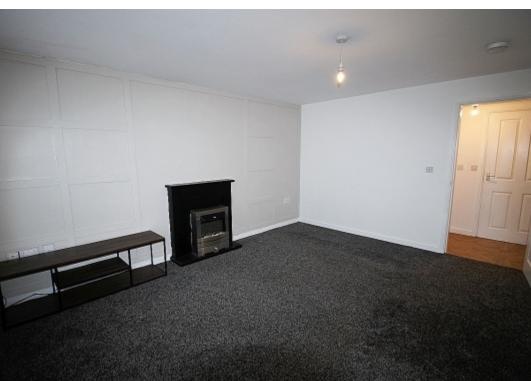

**Lounge** w: 3.6m x l: 4.5m (w: 11' 10" x l: 14' 9")

A spacious living area with a focal feature paneled wall hosting a decorative fire place, carpeted flooring seamlessly flows throughout and a wall mounted heater adds warmth and a front facing upvc windows creates an abundance of light