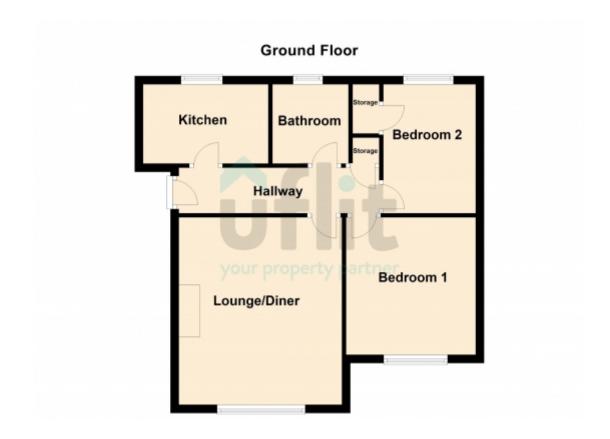

#### Outside

To the front of the property wrap around manicured gardens. To the rear designated parking with further guest parking and security cameras (managed by the management company).

This floorplan is for illustrative purposes only and the location of doors, windows and other items are approximate.