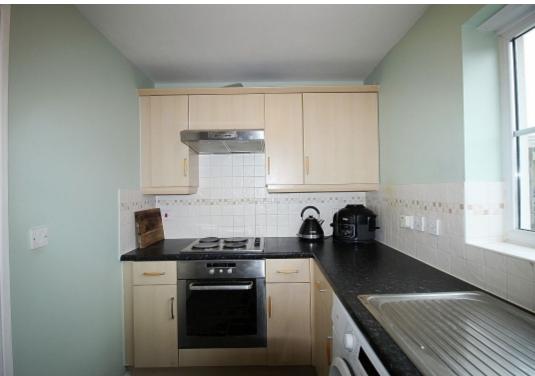

**Kitchen** w: 3m x l: 1.9m (w: 9' 10" x l: 6' 3")

Featuring a range of wall and base units with complimentary worksurface areas and tiled back panels. Appliances to include a built-in oven, electric hob and extractor fan with plumbing for further utilities, vinyl flooring and rear upvc window.