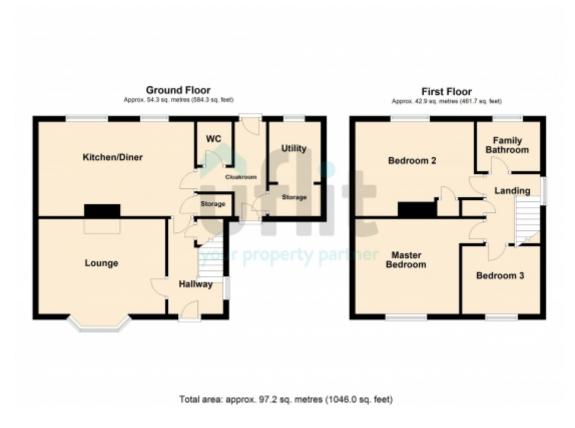

#### FIRST FLOOR:

A carpeted spindled landing with a side facing upvc window, loft hatch giving access to the loft creating additional space. Doors giving access to master bedroom, two further bedrooms, the family bathroom and a storage cupboard.

**Master bedroom** w: 4.5m x l: 3.3m (w: 14' 9" x l: 10' 10")

A master bedroom with a beautiful feature wall which emulates the standard, front facing upvc window, carpeted flooring and radiator.

**Bedroom 2** w: 4.5m x l: 3.4m (w: 14' 9" x l: 11' 2")

A further double bedroom with feature wall, rear facing upvc window, radiator, carpeted flooring and a built-in storage cupboard.

**Bedroom 3** w: 2.7m x l: 2.4m (w: 8' 10" x l: 7' 10")

A further bedroom with a built-in bed creating storage, carpeted flooring, radiator and a front facing upvc window.

**Family Bathroom** w: 2.1m x l: 1.7m (w: 6' 11" x l: 5' 7")

A modern family bathroom comprises of a paneled bath with overhead shower, a vanity unit housing both wash hand basin and wc creating storage. Partially tiled walls with contrasting feature walls, rear facing upvc window, radiator and carpeted flooring.

This floorplan is for illustrative purposes only and the location of doors, windows and other items are approximate.

Agents notes: All measurements are approximate and for general guidance only and whilst every attempt has been made to ensure accuracy, they must not be relied on. The fixtures, fittings and appliances referred to have not been tested and therefore no guarantee can be given that they are in working order. Internal photographs are reproduced for general information and it must not be inferred that any item shown is included with the property. Copyright © 2024 11819355 Registered Office: , 29 Brinsworth Lane, Brinsworth, Rotherham, S60 5BS