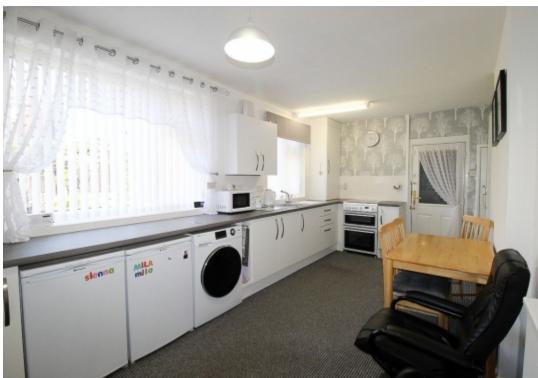

**Breakfast Kitchen/ Diner** w: 5.4m x l: 3.3m (w: 17' 9" x l: 10' 10")

A great open plan family entertainment space and the heart and hub of this family home comprising of a range of wall and base units with complimentary work surface areas, a counter top resin sink and tiled back panels with plumbing for further utilities, further units cleverly adopt a recess utilising space. To the dining area a radiator and carpeted flooring seamlessly flowing throughout this space, two rear facing upvc windows, a glazed composite door opens to the rear hallway and two built-in storage cupboards.