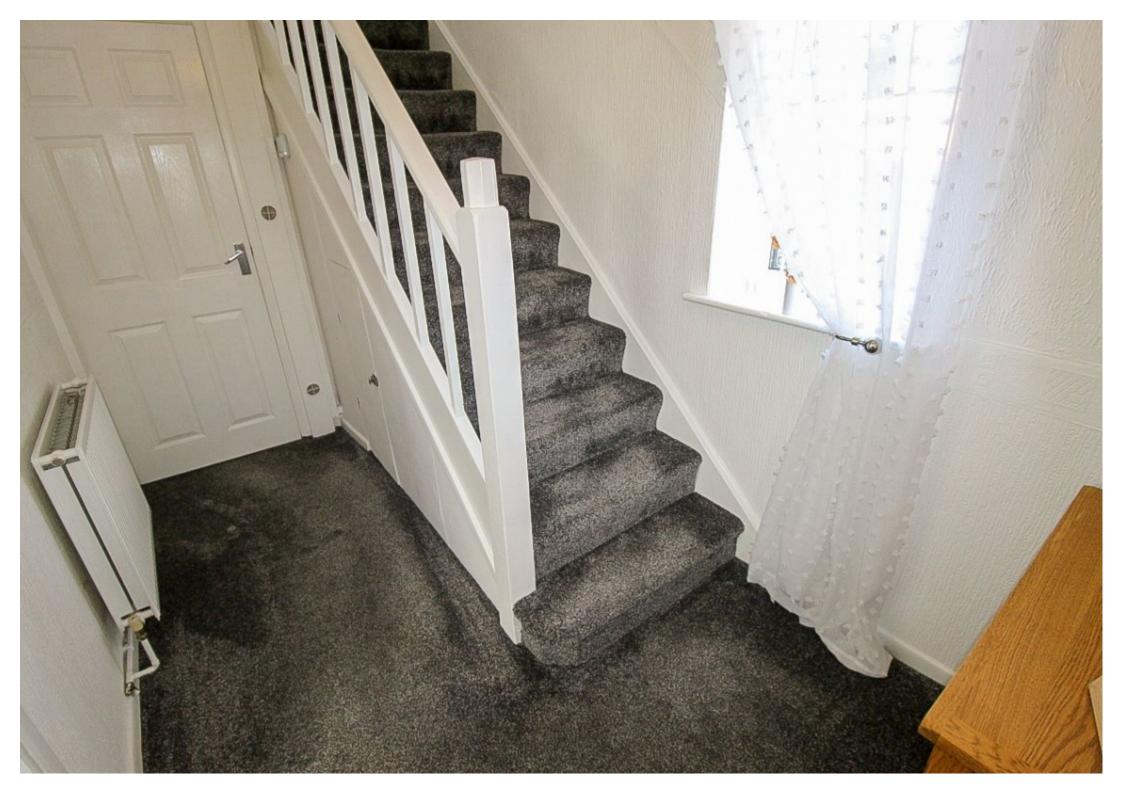

#### **Entrance hall**

A delicate canopy invites you through a glazed composite door to a welcoming hallway featuring carpeted flooring which leads to spindled stairs to first-floor accommodation with useful understairs storage, radiator and a side facing upvc window and doors give access to the lounge and kitchen.