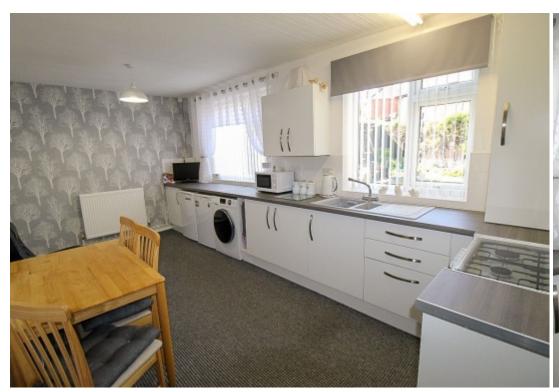

**Breakfast Kitchen/ Diner** w: 5.4m x l: 3.3m (w: 17' 9" x l: 10' 10")

A great open plan family entertainment space and the heart and hub of this family home comprising of a range of wall and base units with complimentary work surface areas, a counter top resin sink and tiled back panels with plumbing for further utilities, further units cleverly adopt a recess utilising space. To the dining area a radiator and carpeted flooring seamlessly flowing throughout this space, two rear facing upvc windows, a glazed composite door opens to the rear hallway and two built-in storage cupboards.