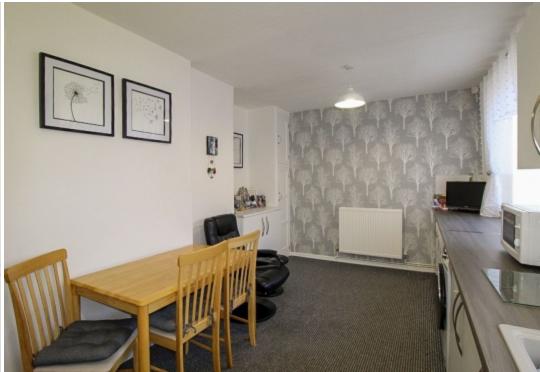

**Breakfast Kitchen/ Diner** w: 5.4m x l: 3.3m (w: 17' 9" x l: 10' 10")

A great open plan family entertainment space and the heart and hub of this family home comprising of a range of wall and base units with complimentary work surface areas, a counter top resin sink and tiled back panels with plumbing for further utilities, further units cleverly adopt a recess utilising space. To the dining area a radiator and carpeted flooring seamlessly flowing throughout this space, two rear facing upvc windows, a glazed composite door opens to the rear hallway and two built-in storage cupboards.