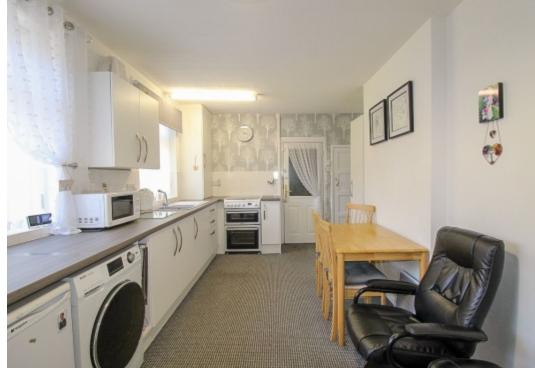

**Breakfast Kitchen/ Diner** w: 5.4m x l: 3.3m (w: 17' 9" x l: 10' 10")

A great open plan family entertainment space and the heart and hub of this family home comprising of a range of wall and base units with complimentary work surface areas, a counter top resin sink and tiled back panels with plumbing for further utilities, further units cleverly adopt a recess utilising space. To the dining area a radiator and carpeted flooring seamlessly flowing throughout this space, two rear facing upvc windows, a glazed composite door opens to the rear hallway and two built-in storage cupboards.