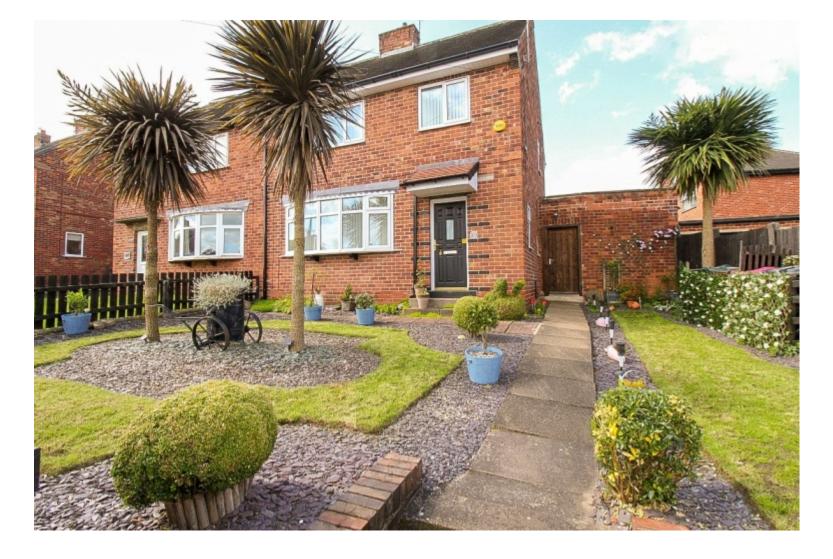

#### Outside

An attractive frontage with gated access to a beautiful manicured garden with two feature palms with lawned gardens and wrap around borders with slate chippings. To the rear a SOUTH FACING garden awaits with a bespoke seating area and a further lawned garden and stunning manicured borders creating a fabulous family