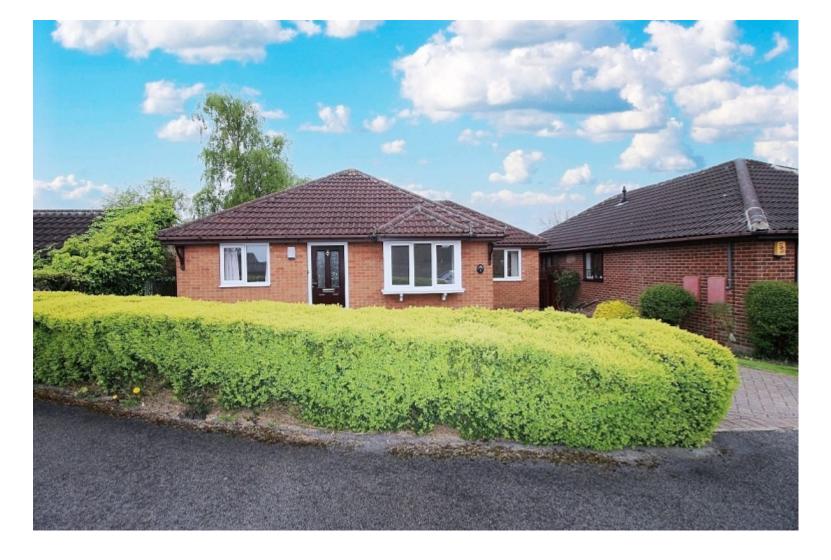

£299,000 OIRO

Allott Close, Ravenfield, Rotherham

Detached Bungalow | 3 Bedrooms | 2 Bathrooms

## **Property Description**

A BEAUTIFUL DETACHED BUNGALOW, THE ONE WITH THE MOST...IN THE DESIRABLE AREA OF RAVENFIELD, NUMBER ONE ALLOTT CLOSE...!

Uflit are delighted to welcome to the market this beautiful EXTENDED three double bed detached bungalow.

## **Main Particulars**

A BEAUTIFUL DETACHED BUNGALOW, THE ONE WITH THE MOST...IN THE DESIRABLE AREA OF RAVENFIELD, NUMBER ONE ALLOTT CLOSE...!

Uflit are delighted to welcome to the market this beautiful EXTENDED three double bed detached bungalow, beautifully appointed throughout with wrap around landscaped gardens. The property boasts a beautiful entrance hall, spacious lounge diner benefitting from patio doors opening to the conservatory, a modern breakfast kitchen. three double bedrooms with master benefitting from a beautiful ensuite and a further modern family bathroom. This property has curb appeal with manicured gardens and a block paved driveway providing ample off-road parking which wraps around the property to form a fabulous patio area and sun terrace to the rear. The rear offers stunning PRIVATE low maintenance landscaped gardens with manicured borders. Located in the highly desirable area of Ravenfield, close to local amenities, excellent transport links and schools. Don't Delay CALL UFLIT TODAY 01709 912730

### Outside

This property truly has curb appeal commanding a beautiful plot heading a quiet cul-de-sac. Manicured foliage protects lawned gardens and a stunning block paved driveway provides ample off-road parking. The block paving seamlessly wraps around the property creating a fabulous patio area to the rear which in turn leads to low maintenance beautifully landscaped gardens enjoying the sun morning until night, all privately fenced and a garden shed provides storage.