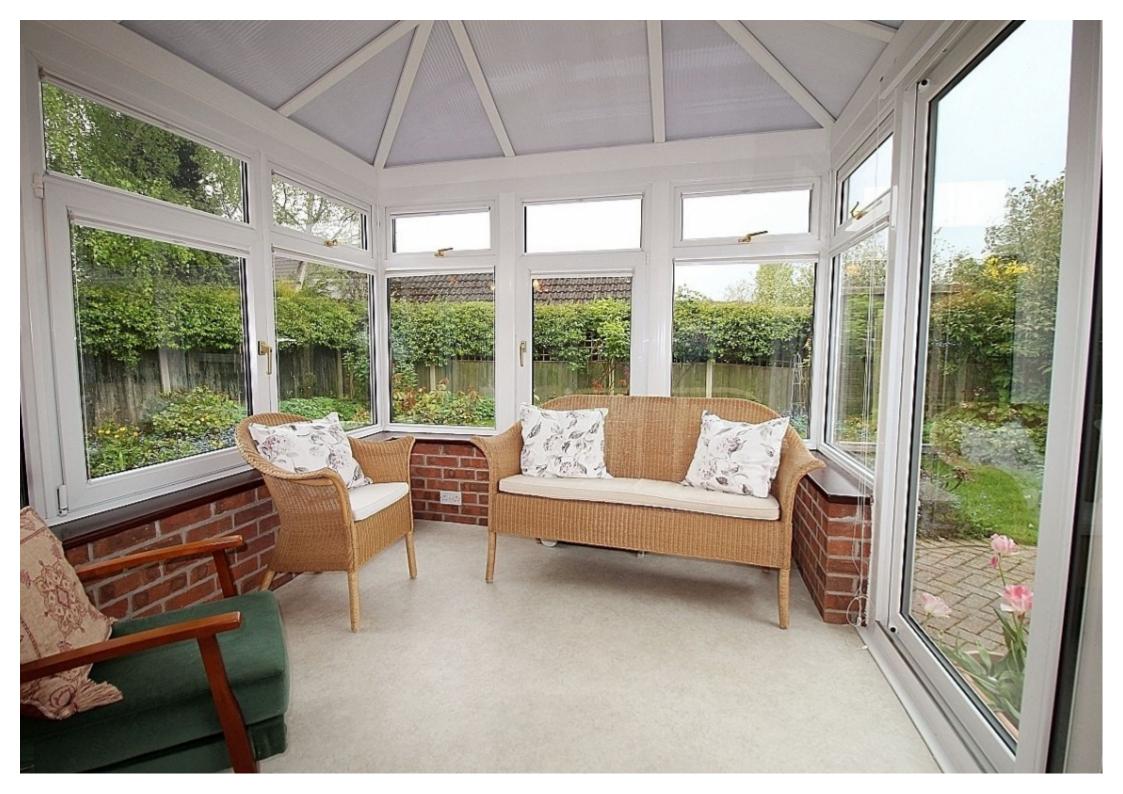

**Conservatory** w: 2.8m x l: 2.9m (w: 9' 2" x l: 9' 6")

A fabulous addition to the property overlooking the garden with modern vinyl flooring, a recently installed polycarbonate roof and further patio doors to the rear garden.