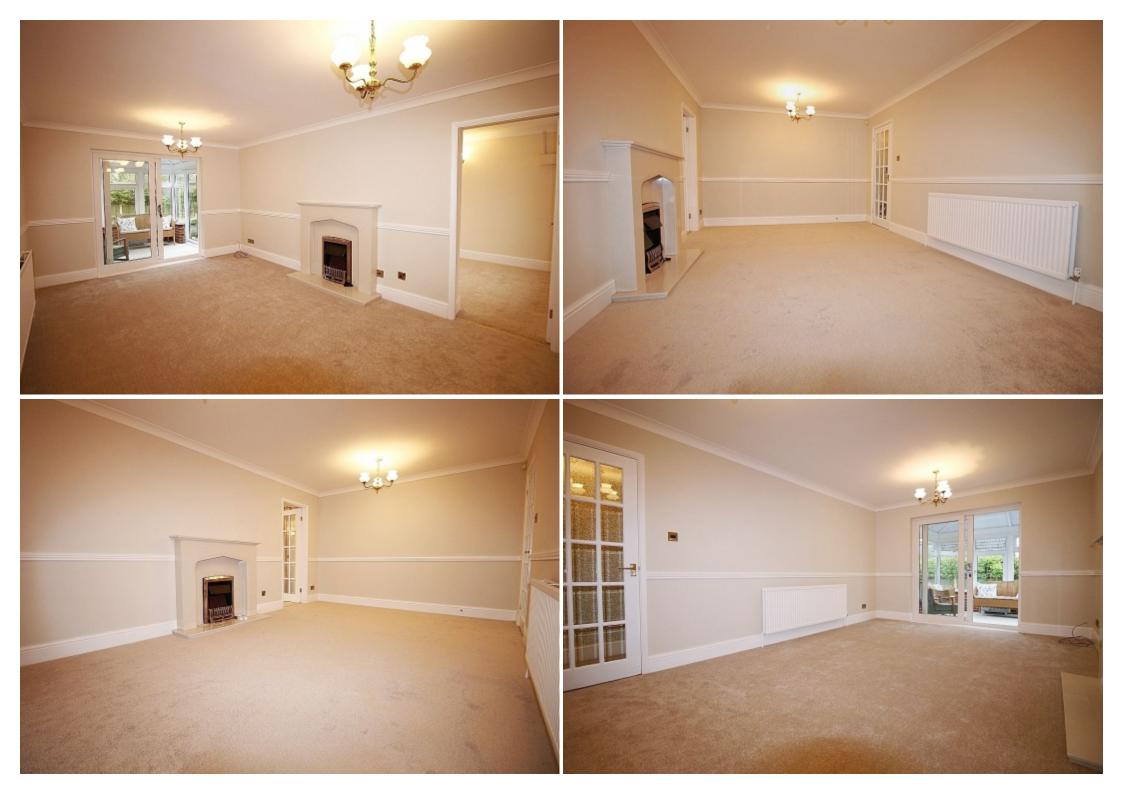

**Lounge/diner** w: 3.5m x l: 5.7m (w: 11' 6" x l: 18' 8")

A spacious beautifully presented living area with a stunning feature marble fire place with two radiators adding warmth, a continuation of the carpeted flooring, a further glazed panelled door to the third bedroom and patio doors to the conservatory.