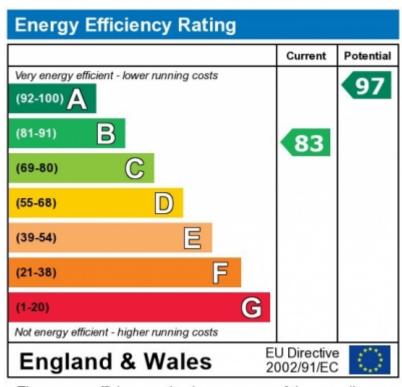

The energy efficiency rating is a measure of the overall efficiency of a home. The higher the rating the more energy

Telephone: 01709 912730