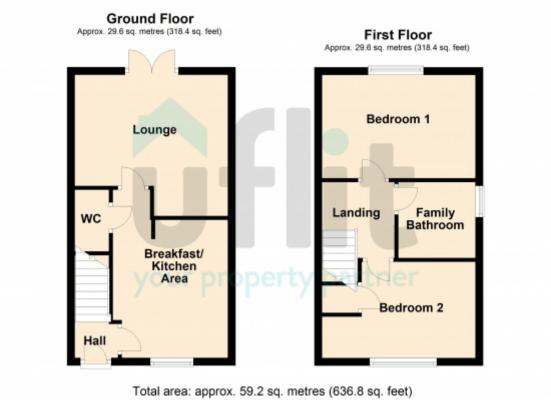

#### FIRST FLOOR:

A carpeted spindled Landing with radiator and doors giving access to two bedrooms, a beautifully appointed family bathroom and a loft hatch creating ample additional storage.

**Bedroom 1** w: 4m x l: 2.7m (w: 13' 1" x l: 8' 10")

A double bedroom with a beautiful feature panelled wall, carpeted flooring, radiator and a rear facing upvc window.

**Bedroom 2** w: 4m x l: 2.6m (w: 13' 1" x l: 8' 6")

A further double bedroom with carpeted flooring, radiator and front facing upvc window.

**Family Bathroom** w: 2m x l: 2m (w: 6' 7" x l: 6' 7")

A modern family bathroom benefiting from a paneled bath with overhead shower and screen, wash hand basin and low level wc. Partially tiled walls with contrasting vinyl flooring, radiator and a side facing upvc window.

This floorplan is for illustrative purposes only and the location of doors, windows and other items are approximate.

Agents notes: All measurements are approximate and for general guidance only and whilst every attempt has been made to ensure accuracy, they must not be relied on. The fixtures, fittings and appliances referred to have not been tested and therefore no guarantee can be given that they are in working order. Internal photographs are reproduced for general information and it must not be inferred that any item shown is included with the property. Copyright © 2024 11819355 Registered Office: , 29 Brinsworth Lane, Brinsworth, Rotherham, S60 5BS