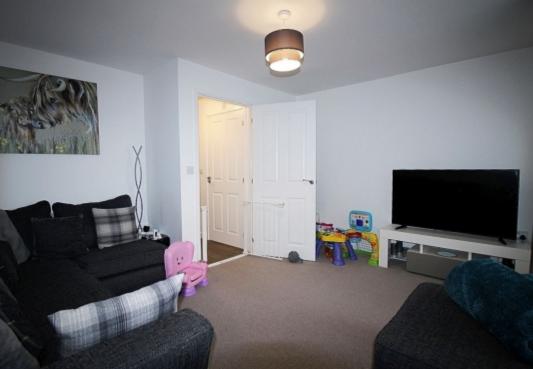

#### **Downstairs WC**

Comprising of a low level wc, corner wash hand basin with tiled back panel, radiator and vinyl flooring.

**Lounge/diner** w: 4m x l: 3.7m (w: 13' 1" x l: 12' 2")

A light and spacious living area with French doors allowing an abundance of light to flow through whilst opening out onto the rear garden, a radiator adds warmth and carpeted flooring flows throughout.