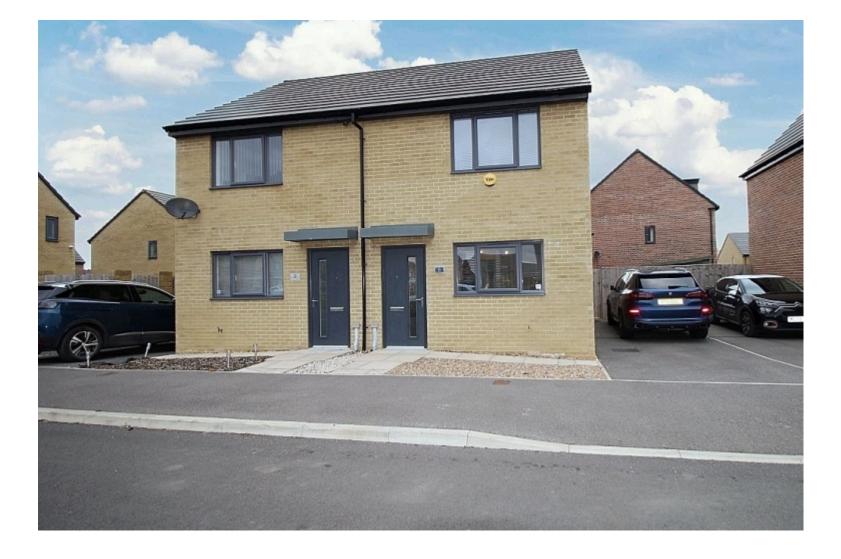

£145,000 Guide Price

Brook Wood Mews, Thurnscoe, Rotherham

Semi-Detached House | 2 Bedrooms | 1 Bathroom

### **Main Particulars**

GUIDE PRICE £145,000 to £150,000

ONTO THE PROPERTY LADDER YOUR JOURNEY WILL EMBARK...WITH THIS BEAUTIFUL PROPERTY OVER LOOKING THE PARK...!

Uflit are more than delighted to welcome to the market this STYLISH two bedroom family home offering MODERN LIVING throughout appointed to a high standard. Located on a modern development in the ever popular area of Thurnscoe within easy reach of local amenities, excellent transport links and just a stone's throw away from the communal recreation ground and Thurnscoe Plaza. In brief, a light and cosy hallway, fully integrated modern kitchen, downstairs wc and lounge creating a fabulous entertaining area with tastefully fitted French doors opening out onto the garden which in turn allows for further entertaining. To the first-floor two double bedrooms and a beautifully appointed family bathroom. To the outside this stunning property has curb appeal with an attractive open aspect frontage and a driveway providing off-road parking for two vehicles. To the rear an enclosed landscaped garden awaits. The property also boasts a range of fitted blinds and an outside car charging point. All this and more to be found at this BEAUTIFUL FAMILY HOME. Don't Delay Call Uflit Today 01709 912730.

#### Outside

Located on a modern development overlooking the park with an attractive open aspect frontage with decorative stone, a driveway providing ample off-road parking benefitting from a car charging point. Side gated access opens to an enclosed landscaped garden with a paved patio area leading to a lawned garden with decorative stone borders this in turn leads to a further paved seating area creating a fabulous entertaining area.