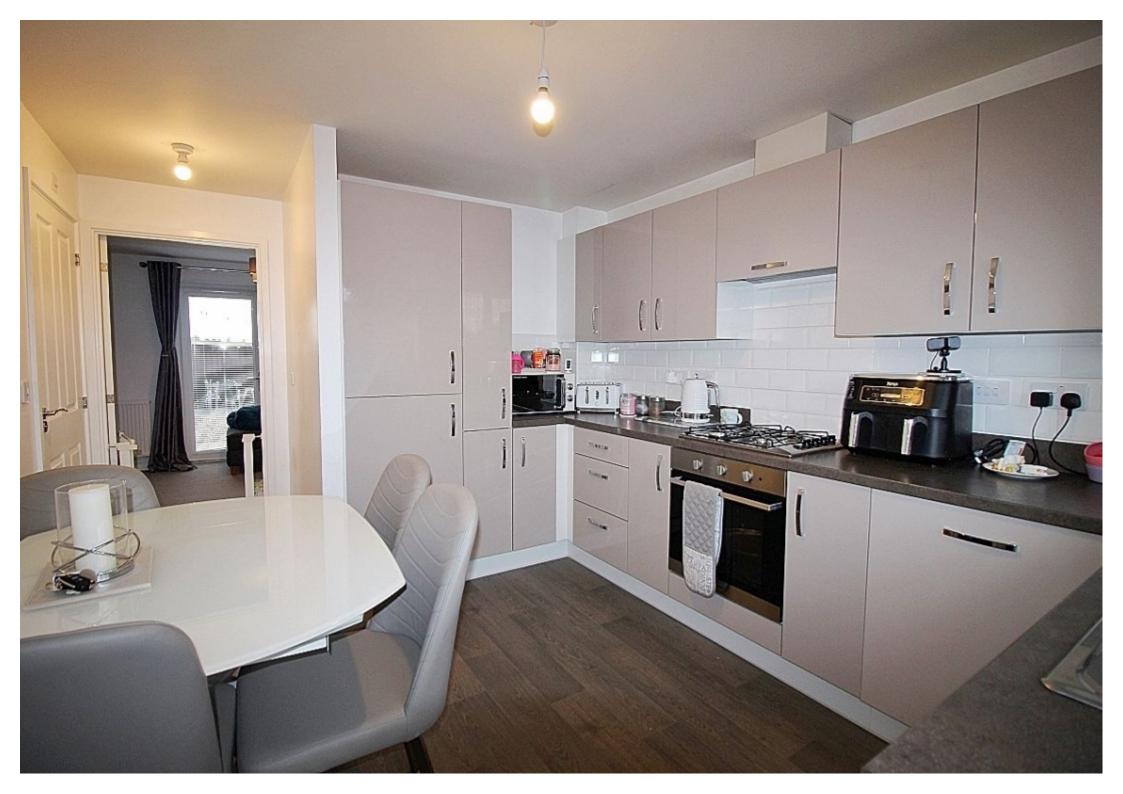

**Breakfast kitchen** w: 3m x l: 4.6m (w: 9' 10" x l: 15' 1")

This Fully integrated modern kitchen comprises of a range of wall and base units with complimentary worksurface areas and modern tiled back panels. Fully integrated appliances to include a built-in electric oven, gas hob, extractor fan, washing machine, dishwasher and fridge freezer. A front facing upvc window illuminates, a radiator adds warmth, vinyl flooring flows throughout and doors open to the lounge and wc.