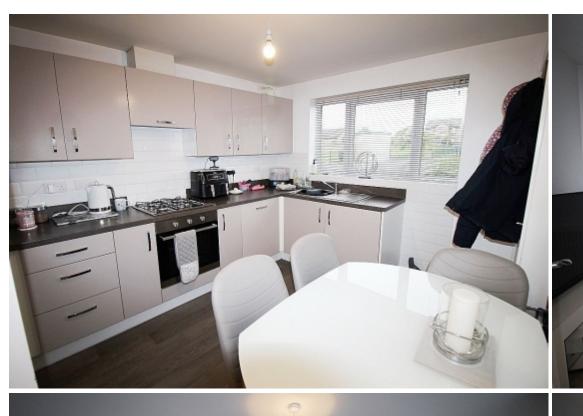

**Breakfast kitchen** w: 3m x l: 4.6m (w: 9' 10" x l: 15' 1")

This Fully integrated modern kitchen comprises of a range of wall and base units with complimentary worksurface areas and modern tiled back panels. Fully integrated appliances to include a built-in electric oven, gas hob, extractor fan, washing machine, dishwasher and fridge freezer. A front facing upvc window illuminates, a radiator adds warmth, vinyl flooring flows throughout and doors open to the lounge and wc.