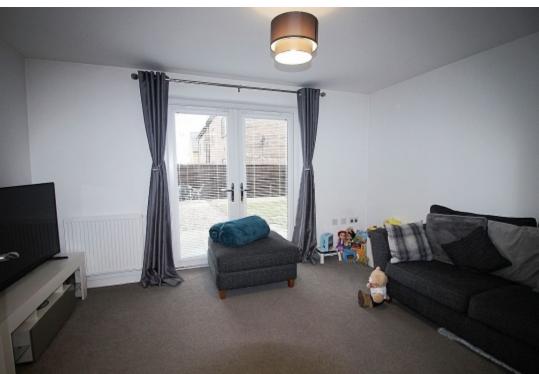

#### **Downstairs WC**

Comprising of a low level wc, corner wash hand basin with tiled back panel, radiator and vinyl flooring.

**Lounge/diner** w: 4m x l: 3.7m (w: 13' 1" x l: 12' 2")

A light and spacious living area with French doors allowing an abundance of light to flow through whilst opening out onto the rear garden, a radiator adds warmth and carpeted flooring flows throughout.