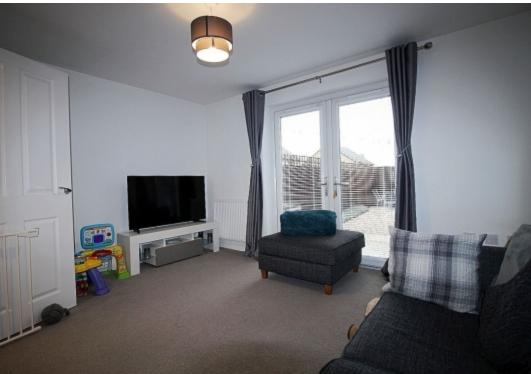

#### **Downstairs WC**

Comprising of a low level wc, corner wash hand basin with tiled back panel, radiator and vinyl flooring.

**Lounge/diner** w: 4m x l: 3.7m (w: 13' 1" x l: 12' 2")

A light and spacious living area with French doors allowing an abundance of light to flow through whilst opening out onto the rear garden, a radiator adds warmth and carpeted flooring flows throughout.