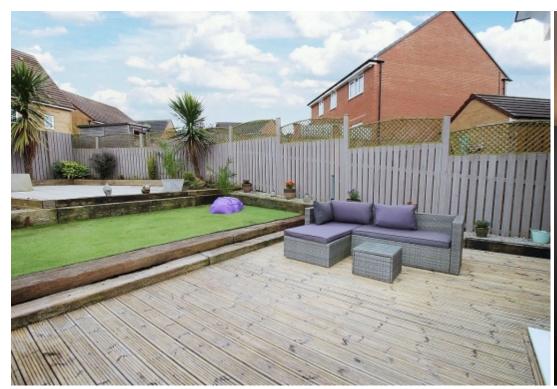

#### Outside

This house has curb appeal with a welcoming open aspect frontage where manicured foliage protects a predominantly lawned garden and a driveway provides ample off-road parking which in turn leads to the adjoining garage. Gated access to a beautiful landscaped rear garden where a decked patio leads to a gently tiered Astro turf