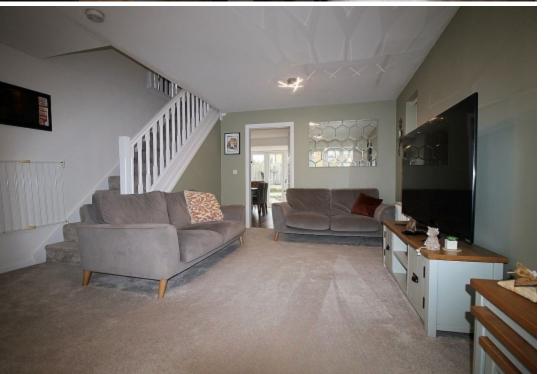

**Living room** w: 4.2m x l: 5.7m (w: 13' 9" x l: 18' 8")

A spacious living area boasting a front facing upvc bay window allowing the light to flow through this entire space. Carpeted flooring, overlaps the Karndean flooring and two radiators add warmth. Carpeted spindled stairs to the first-floor and a door to the kitchen/ diner. Sizes measured into bay.