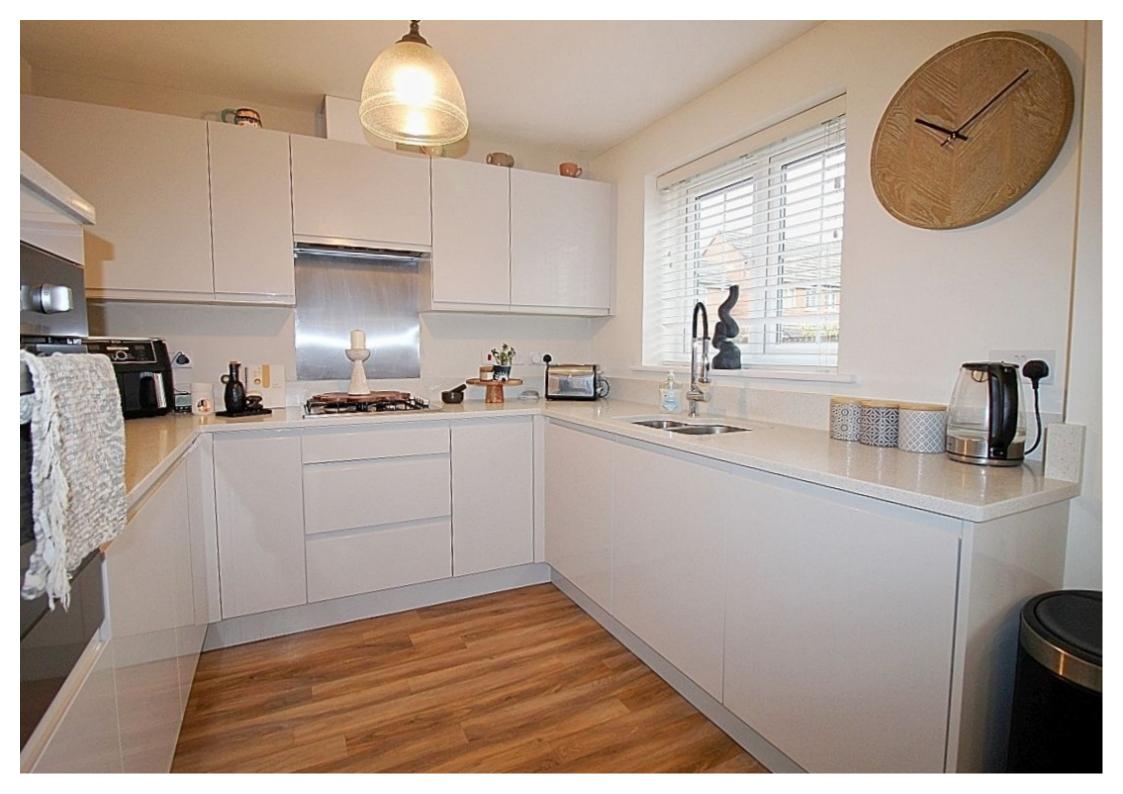

**Breakfast kitchen** w: 5.6m x l: 4.2m (w: 18' 4" x l: 13' 9")

A great family entertainment space and a focal point of this family home featuring a modern kitchen comprising of a range of wall and base units with complimentary granite worksurface areas, matching upstands and an under counter stainless steel sink with designer tap. Integrated appliances to include a built-in oven, gas hob with stainless steel back panel back panel, extractor fan and dishwasher. Complimenting this stylish kitchen is a large bay benefitting from French doors with glazed side panels opening onto the rear garden area along with a rear upvc window creating a light and roomy area whilst spot lighting creates the mood. A continuation of the

Karndean flooring seamlessly flows throughout and continues to the utility area, two radiators add warmth and a door opens to the utility. Sizes measured into bay.

**Utility** w: 1.6m x l: 1.9m (w: 5' 3" x l: 6' 3")