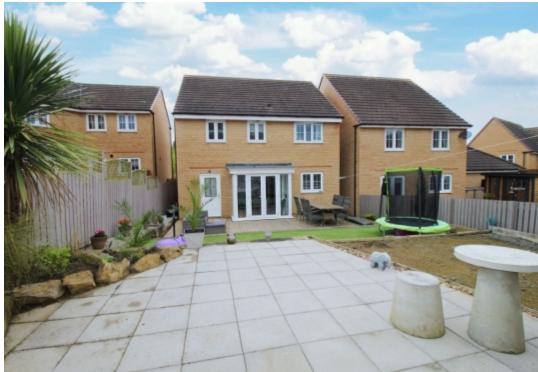

#### Outside

This house has curb appeal with a welcoming open aspect frontage where manicured foliage protects a predominantly lawned garden and a driveway provides ample off-road parking which in turn leads to the adjoining garage. Gated access to a beautiful landscaped rear garden where a decked patio leads to a gently tiered Astro turf