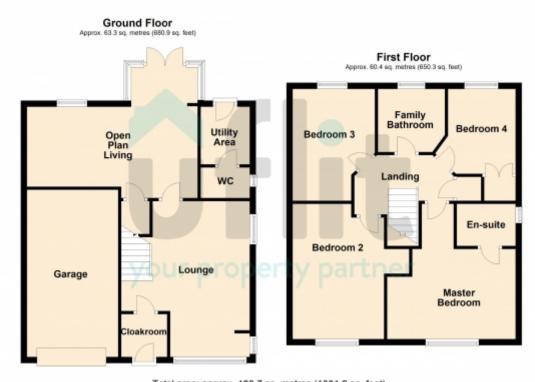

Total area: approx. 123.7 sq. metres (1331.2 sq. feet)

This floorplan is for illustrative purposes only and the location of doors, windows and other items are approximate.

Agents notes: All measurements are approximate and for general guidance only and whilst every attempt has been made to ensure accuracy, they must not be relied on. The fixtures, fittings and appliances referred to have not been tested and therefore no guarantee can be given that they are in working order. Internal photographs are reproduced for general information and it must not be inferred that any item shown is included with the property. Copyright © 2024 11819355 Registered Office: , 29 Brinsworth Lane, Brinsworth, Rotherham, S60 5BS