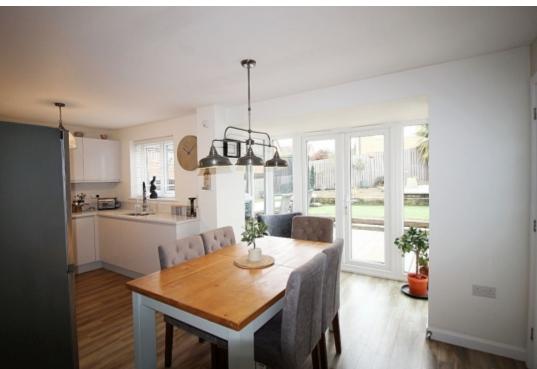

**Breakfast kitchen** w: 5.6m x l: 4.2m (w: 18' 4" x l: 13' 9")

A great family entertainment space and a focal point of this family home featuring a modern kitchen comprising of a range of wall and base units with complimentary granite worksurface areas, matching upstands and an under counter stainless steel sink with designer tap. Integrated appliances to include a built-in oven, gas hob with stainless steel back panel back panel, extractor fan and dishwasher. Complimenting this stylish kitchen is a large bay benefitting from French doors with glazed side panels opening onto the rear garden area along with a rear upvc window creating a light and roomy area whilst spot lighting creates the mood. A continuation of the

Karndean flooring seamlessly flows throughout and continues to the utility area, two radiators add warmth and a door opens to the utility. Sizes measured into bay.

**Utility** w: 1.6m x l: 1.9m (w: 5' 3" x l: 6' 3")