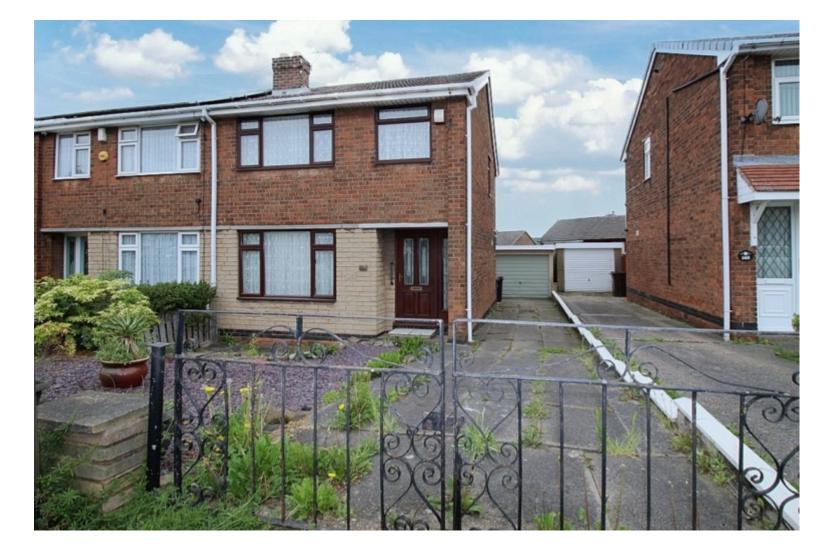

£160,000 OIRO

Whitehill Road, Brinsworth, Rotherham

Semi-Detached House | 3 Bedrooms | 1 Bathroom

## **Main Particulars**

IN A FABULOUS LOCATION YOU SIMPLY MUST SEE...ALL THAT IS NEEDED IS YOUR VISION AND A LITTLE TLC...!

Uflit are delighted to welcome to the market this tastefully presented three bedroom semi detached property. Perfect for the first time buyer or growing family set in the heart of this desirable location of Brinsworth. Within easy reach of all the popular local amenities, excellent transport links, schools and comes to market as a vacant possession. In brief a warming entrance hall, Spacious open plan offset lounge/ diner and a fitted kitchen. To the first floor three ample sized bedrooms and a modern family shower room. To the outside the property benefits from a low maintenance frontage and a driveway providing off-road parking, to the rear an enclosed private manicured garden with detached garage.

#### Outside

To the front of the property a delicate stone wall protects a decorative slate garden and a driveway providing ample off-road parking, extending to a detached garage with shed beyond. Side gated access to the rear garden with a Yorkshire stone patio area with in turn leads to a lawned garden with manicured borders, beyond this a further slate seating area allowing for family entertainment and all privately enclosed.