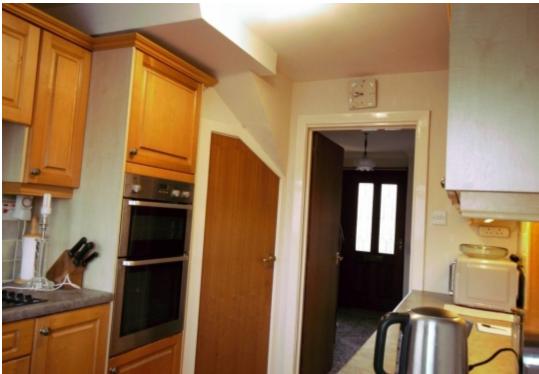

**Kitchen** w: 2.5m x l: 3.3m (w: 8' 2" x l: 10' 10")

Comprising of a range of wall and base units with complimentary work surface areas and tiled back panels. Appliances to include a built in double oven, electric hob with extractor fan above and plumbing for further utilities. Vinyl flooring, radiator, rear facing upvc window, a door to understairs storage and a glazed upvc door giving access to the garden.