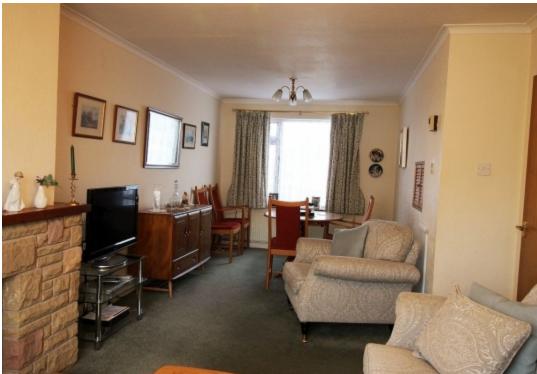

### **Open Plan Lounge/Diner** w: 3.2m x l: 7.1m (w: 10' 6" x l: 23' 4")

A spacious tastefully appointed lounge with a feature chimney breast housing a fire sat on a tiled bed with stone façade, a continuation of the carpeted flooring flowing throughout this space. A large front facing upvc window allows an abundance of light to flow through to the offset dining area where a rear facing upvc further illuminates and two radiators add warmth.