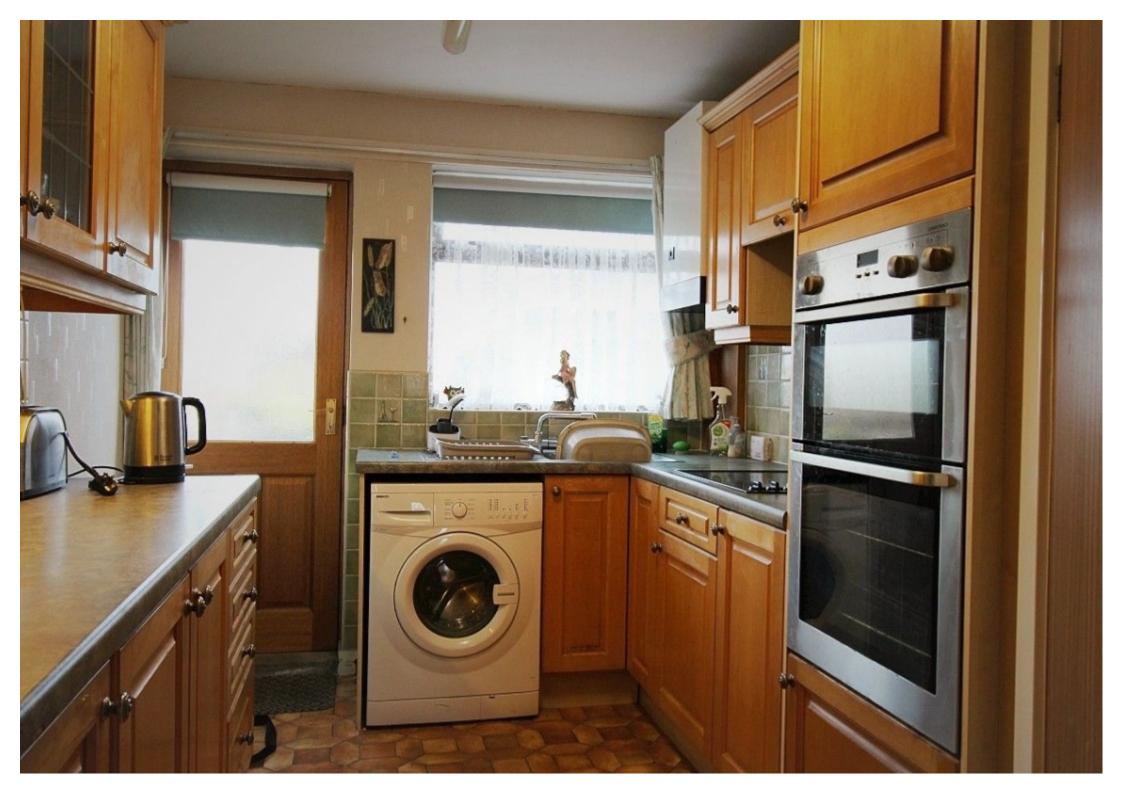

**Kitchen** w: 2.5m x l: 3.3m (w: 8' 2" x l: 10' 10")

Comprising of a range of wall and base units with complimentary work surface areas and tiled back panels. Appliances to include a built in double oven, electric hob with extractor fan above and plumbing for further utilities. Vinyl flooring, radiator, rear facing upvc window, a door to understairs storage and a glazed upvc door giving access to the garden.