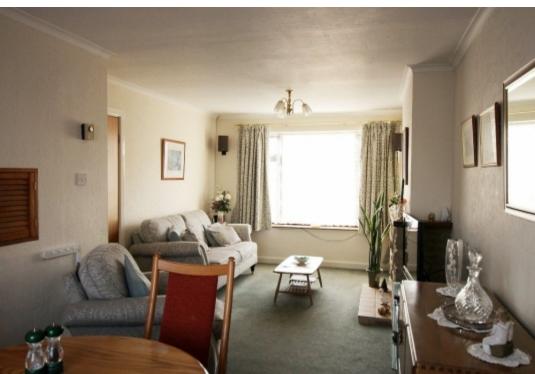

### **Open Plan Lounge/Diner** w: 3.2m x l: 7.1m (w: 10' 6" x l: 23' 4")

A spacious tastefully appointed lounge with a feature chimney breast housing a fire sat on a tiled bed with stone façade, a continuation of the carpeted flooring flowing throughout this space. A large front facing upvc window allows an abundance of light to flow through to the offset dining area where a rear facing upvc further illuminates and two radiators add warmth.