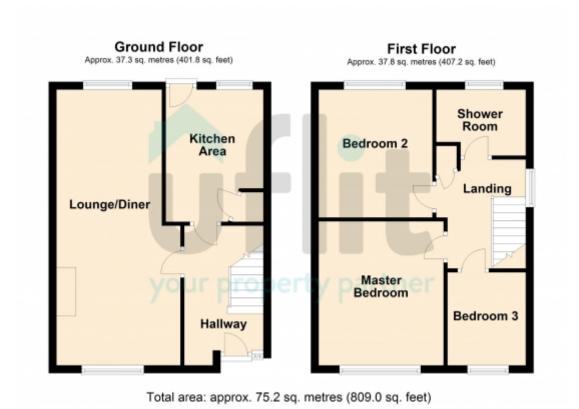

DON'T DELAY CALL UFLIT TODAY

This floorplan is for illustrative purposes only and the location of doors, windows and other items are approximate.

Agents notes: All measurements are approximate and for general guidance only and whilst every attempt has been made to ensure accuracy, they must not be relied on. The fixtures, fittings and appliances referred to have not been tested and therefore no guarantee can be given that they are in working order. Internal photographs are reproduced for general information and it must not be inferred that any item shown is included with the property. Copyright © 2024 11819355 Registered Office: , 29 Brinsworth Lane, Brinsworth, Rotherham, S60 5BS