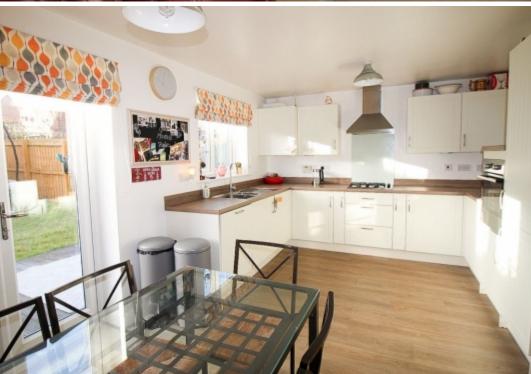

#### **Kitchen/diner** w: 4.9m x l: 3.4m (w: 16' 1" x l: 11' 2")

A great open plan family entertainment space and a focal point of this family home featuring a modern kitchen comprising of a range of wall and base units with complimentary worksurface areas and matching upstands. Appliances to include a built-in electric oven, gas hob with glass back panel and extractor fan, Integrated dishwasher, fridge freezer and washing machine. A rear facing upvc window creates additional light, to the dining area French doors open onto the rear garden, a

radiator and vinyl flooring flowing throughout this space.