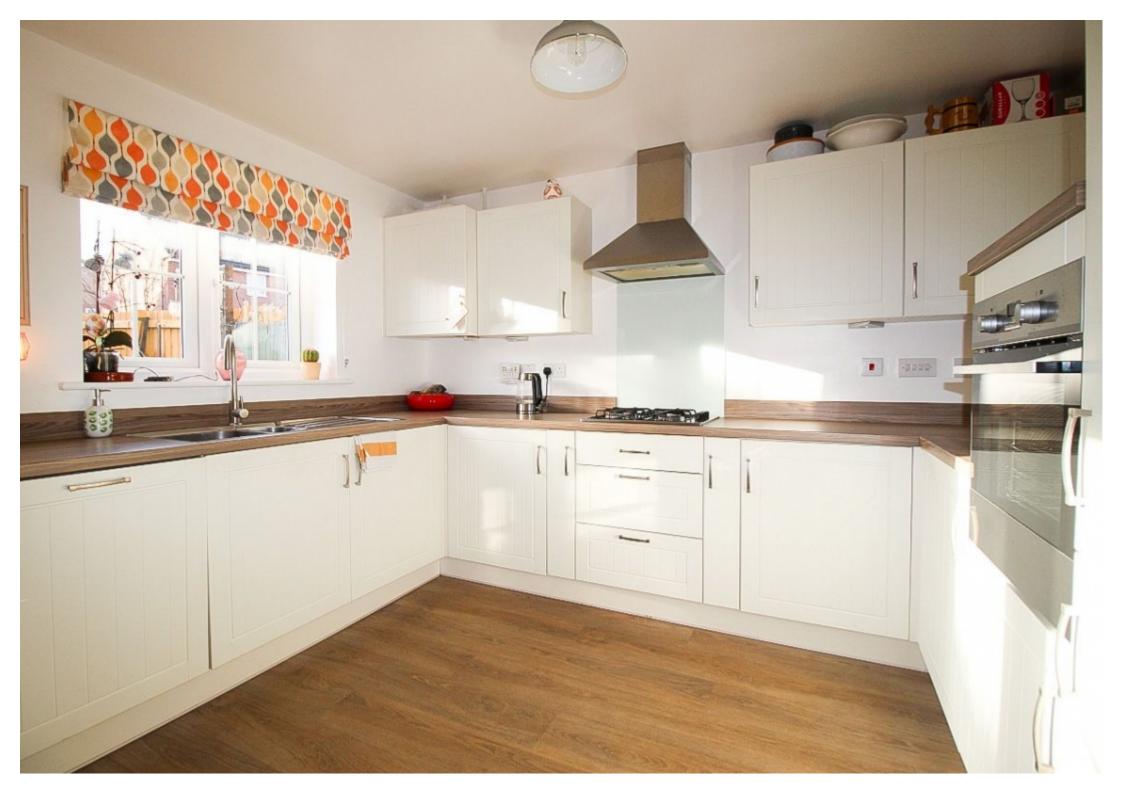

#### **Kitchen/diner** w: 4.9m x l: 3.4m (w: 16' 1" x l: 11' 2")

A great open plan family entertainment space and a focal point of this family home featuring a modern kitchen comprising of a range of wall and base units with complimentary worksurface areas and matching upstands. Appliances to include a built-in electric oven, gas hob with glass back panel and extractor fan, Integrated dishwasher, fridge freezer and washing machine. A rear facing upvc window creates additional light, to the dining area French doors open onto the rear garden, a

radiator and vinyl flooring flowing throughout this space.