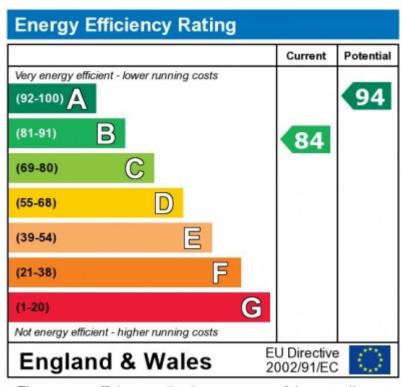

The energy efficiency rating is a measure of the overall efficiency of a home. The higher the rating the more energy

Telephone: 01709 912730