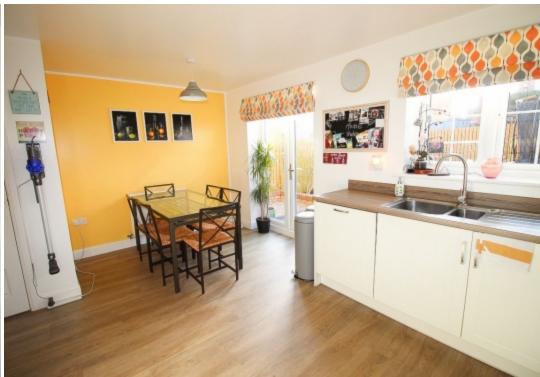

#### **Kitchen/diner** w: 4.9m x l: 3.4m (w: 16' 1" x l: 11' 2")

A great open plan family entertainment space and a focal point of this family home featuring a modern kitchen comprising of a range of wall and base units with complimentary worksurface areas and matching upstands. Appliances to include a built-in electric oven, gas hob with glass back panel and extractor fan, Integrated dishwasher, fridge freezer and washing machine. A rear facing upvc window creates additional light, to the dining area French doors open onto the rear garden, a

radiator and vinyl flooring flowing throughout this space.