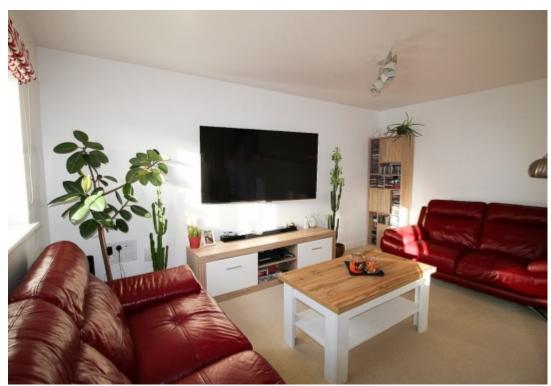

**Living room** w: 5m x l: 4.4m (w: 16' 5" x l: 14' 5")

A spacious and modern living area boasting two rear facing upvc windows allowing the light to flow through this entire space, carpeted flooring and a radiator adds warmth.